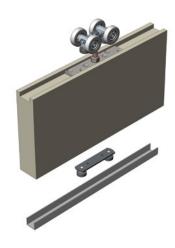

The smooth operation of Centor's top-hung E3 bifold hardware has been adapted to create the E3S sliding system. Featuring stainless steel bearings and ground nylon tyres, concealed E3S quietly and comfortably moves aside loads up to 300kg. Use E3S inside or out, for residential or commercial applications where high function is required.

## **E3S COMPONENTS**

| Part | Product Code    | Description                                                                                  |
|------|-----------------|----------------------------------------------------------------------------------------------|
|      | E32C4B          | E3 straight sliding 2 wheel carrier, 100mm bolt                                              |
| Ego. | E34C4B          | E3 straight sliding 4 wheel carrier, 100mm bolt                                              |
|      | E34CCNSS        | E3 straight sliding 4 wheel carrier nylon, stainless steel mounting screws included          |
|      | E34CRP          | E3 straight sliding 4 wheel carrier retainer plate, stainless steel mounting screws included |
| 99   | ATFGD16         | Airtrack floor guide double, to go with E22FCP polychannel                                   |
|      | ATFGDN          | Airtrack floor guide double, to go with E2FCA                                                |
|      | E3TS            | E3 straight sliding track stop                                                               |
|      | ЕЗТА            | E3 track available in various lengths and finishes                                           |
|      | E2FCA           | floor channel available in various lengths and finishes                                      |
|      | E22FCR + E22FCP | floor channel retainer and polychannel, available in various lengths and finishes            |