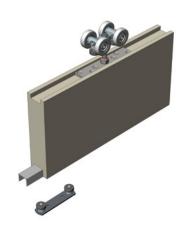

The smooth operation of Centor's top-hung E3 bifold hardware has been adapted to create the E3S sliding system. Featuring stainless steel bearings and ground nylon tyres, concealed E3S quietly and comfortably moves aside loads up to 300kg. Use E3S inside or out, for residential or commercial applications where high function is required.

## **E3S COMPONENTS**

| Part | Product Code    | Description                                                                                  |
|------|-----------------|----------------------------------------------------------------------------------------------|
|      | E32C4B          | E3 straight sliding 2 wheel carrier, 100mm bolt                                              |
| Ego. | E34C4B          | E3 straight sliding 4 wheel carrier, 100mm bolt                                              |
|      | E34CCNSS        | E3 straight sliding 4 wheel carrier nylon, stainless steel mounting screws included          |
|      | E34CRP          | E3 straight sliding 4 wheel carrier retainer plate, stainless steel mounting screws included |
| 99   | ATFGD16         | Airtrack floor guide double, to go with E22FCP polychannel                                   |
|      | ATFGDN          | Airtrack floor guide double, to go with E2FCA                                                |
|      | E3TS            | E3 straight sliding track stop                                                               |
|      | ЕЗТА            | E3 track available in various lengths and finishes                                           |
|      | E2FCA           | floor channel available in various lengths and finishes                                      |
|      | E22FCR + E22FCP | floor channel retainer and polychannel, available in various lengths and finishes            |