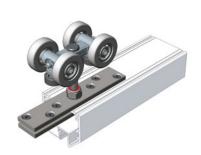

GUIDE CHANNEL CONCEALED DOOR

GUIDE CHANNEL IN FLOOR

CARRIER WITH ALUMINIUM SLIDER

## **E3S COMPONENTS**

| Part | Product Code    | Description                                                                                  |
|------|-----------------|----------------------------------------------------------------------------------------------|
|      | E32C4B          | E3 straight sliding 2 wheel carrier, 100mm bolt                                              |
| Ego. | E34C4B          | E3 straight sliding 4 wheel carrier, 100mm bolt                                              |
|      | E34CCNSS        | E3 straight sliding 4 wheel carrier nylon, stainless steel mounting screws included          |
|      | E34CRP          | E3 straight sliding 4 wheel carrier retainer plate, stainless steel mounting screws included |
| 99   | ATFGD16         | Airtrack floor guide double, to go with E22FCP polychannel                                   |
|      | ATFGDN          | Airtrack floor guide double, to go with E2FCA                                                |
|      | E3TS            | E3 straight sliding track stop                                                               |
|      | ЕЗТА            | E3 track available in various lengths and finishes                                           |
|      | E2FCA           | floor channel available in various lengths and finishes                                      |
|      | E22FCR + E22FCP | floor channel retainer and polychannel, available in various lengths and finishes            |