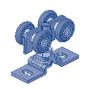

## SET CONTAINS 1 x length of track 2 x A9 carriers

2 x 9TS track stops 1 x 1G nylon guide

PANEL CONFIGURATIONS

9TS TRACK STOP

1 x screw pack

CARRIER

Two versions of carrier available

- 1. 94CCSM Stainless brackets. Plated bearings.
- 2. 94CCSS Stainless brackets. Stainless bearings.