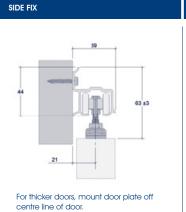

## TO FIT 1G GUIDE 9FCA FLOOR GUIDE IN TIMBER 1EG EXPANDING GUIDE ON WALL Other channel options include: 1. Fit screw A 2. Rotate guide sideways to remove excess play, then fit screw B. 9GC 27 ±8 surface mount channel 6 min. 10 The state MWT4CA 10 tile floor channel A 1G GROOVE GUIDE ON TIMBER FLOOR 1EGA EXPANDING GUIDE ON WALL 1GW GROOVE GUIDE ON WALL 1EG EXPANDING GUIDE ON TIMBER FLOOR 27.15 27 ±8 ĊĪ. 19 19 T