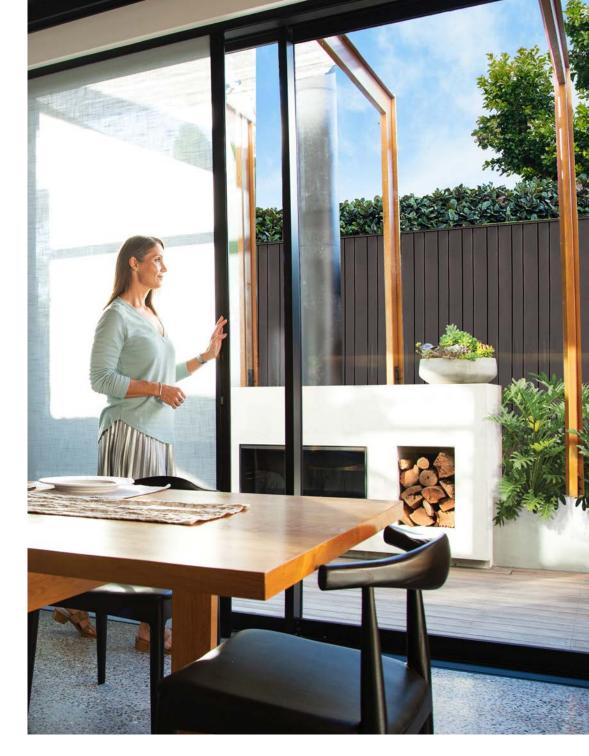

# ENGINEERED LUXURY

- Fabrics are fully retained within the frame with no gaps — to allow total control of insects, sunlight and privacy.
- Screen and blind fabrics are held securely in place by top and bottom tabs, preventing screen blow-out — even in a breeze.
- Sill cover is quick and easy to remove to make cleaning trouble free.
- The system can be fitted to the inside or the outside of the opening.