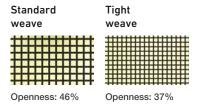

## Standard and tight weave mesh

Insect mesh is available in two different weave styles to suit varying environmental requirements.