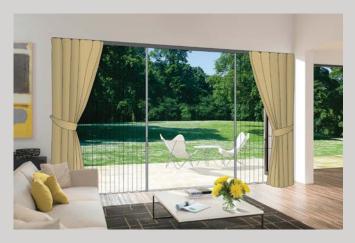

Retractable blinds let you control sunlight, glare and privacy — with light-filtering and full blockout options.

Insect screens help you manage insects while allowing breezes into your home — reducing the need for cooling.

# ENGINEERED LUXURY

- Fabrics are fully retained within the frame with no gaps — to allow total control of insects, sunlight and privacy.
- Screen and blind fabrics are held securely in place by top and bottom tabs, preventing screen blow-out — even in a breeze.
- Sill cover is quick and easy to remove to make cleaning trouble free.
- The system can be fitted to the inside or the outside of the opening.