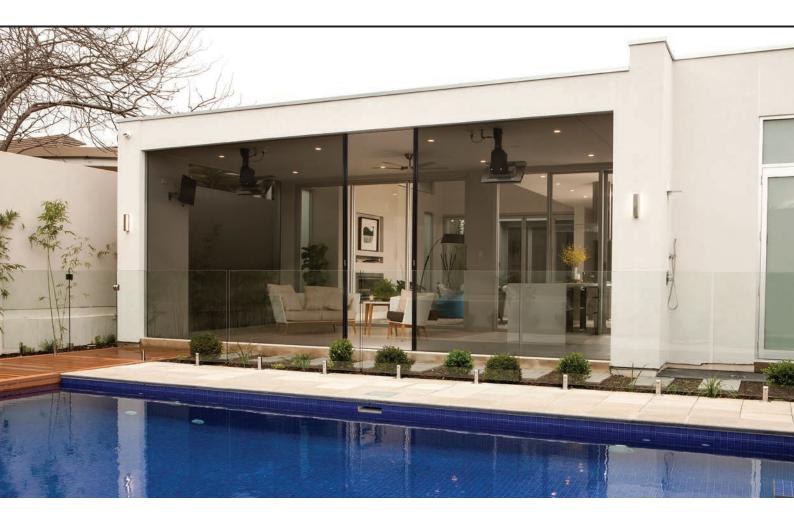

# Elevate your lifestyle with **RETRACTABLE SCREENS & BLINDS**

There's no denying bi-folds and other large doors transform your home. How else can you achieve such luxurious open plan living that lets you connect seamlessly with the outdoors?

When planning a renovation or new build it's easy to be distracted organizing your beautiful bi-folds or sliding doors — but what will you do when you need a little privacy? How will you manage sun glare or control insects?

Centor's award-winning S4 Screen & Blind System — with retractable insect screens and blinds — takes care of that for you. Our unique products are built into the wall, meaning screens and blinds are there when needed and hidden when not.

Specifically designed for large doors, S4 can span up to 3200mm high and 9013mm wide<sup>1</sup>.