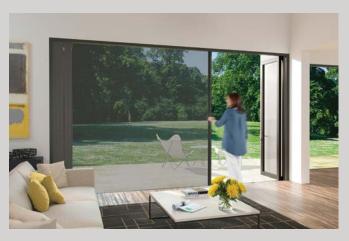

# Don't let busy curtains or screens spoil your view!

Traditional curtains crowd your doorway while pleated screens detract from your view outside.

Screens & blinds retract into the frame meaning they're available when needed and hidden when not.

Retractable blinds let you control sunlight, glare and privacy — with light-filtering and full blockout options.

Insect screens help you manage insects while allowing breezes into your home — reducing the need for cooling.