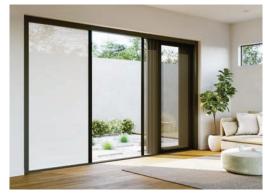

# Don't let busy curtains or screens spoil your view!

Traditional curtains crowd your doorway while pleated screens detract from your view outside.

Screens & blinds retract into the frame meaning they're available when needed and hidden when not.

Retractable blinds let you control sunlight, glare and privacy — with light-filtering and full blockout options.

Insect screens help you manage insects while allowing breezes into your home — reducing the need for cooling.