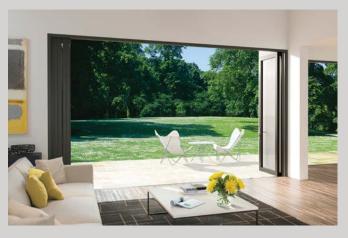

# ENGINEERED LUXURY

- Fabrics are fully retained within the frame with no gaps — to allow total control of insects, sunlight and privacy.
- Screen and blind fabrics are held securely in place by top and bottom tabs, preventing screen blow-out — even in a breeze.
- Sill cover is quick and easy to remove to make cleaning trouble free.
- The system can be fitted to the inside or the outside of the opening.

# **INSECT SCREENS**

## Standard and tight weave mesh

Insect mesh is available in two different weave styles to suit varying environmental requirements.