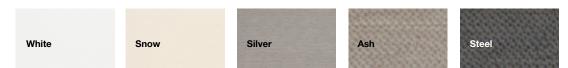

## **FABRIC OPTIONS**

S6 has the option of an insect screen or blind.

The screen mesh is constructed of long-lasting fibreglass.

Blinds are available in Sun filter, made from fibreglass/PVC, to match Centor S4, Blockout made from polyester / cationic polyester.

#### Sun filter blind