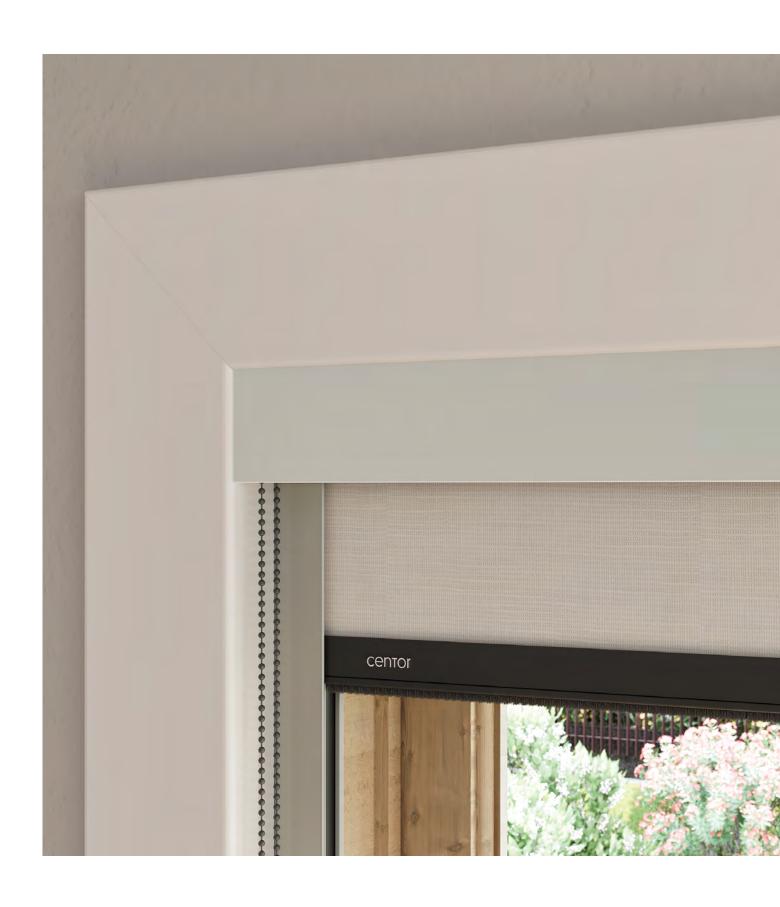

## FRAME OPTIONS

S6 is available as standard in natural anodised, while custom colours are available.

The screen rail is finished in a black powder-coat.

#### A B C D E Screen cover Screen rail Screen roll

Key

Head Screen guide Ball chain