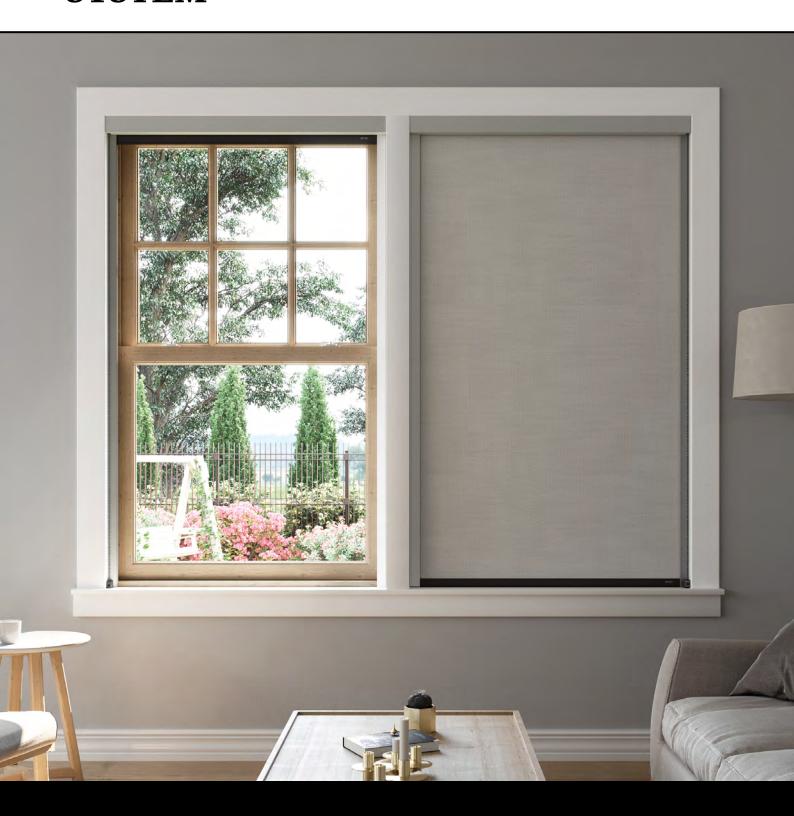

# SIMPLY ROLLED AWAY WHEN NOT NEEDED

The Centor S6 is an aluminium system for insect screens or blinds up to 1800mm high and 2400mm wide. The vertically retractable, chain-operated system is easilly controlled with one hand.

#### For use with windows

S6 can be paired alongside many window types, including sliding and louvre. The unobtrusive system is simply rolled away when not needed, keeping views to the outside clear and allowing windows to be easily cleaned.

Nest two S6 Screens together to create a duo solution - try insect mesh in one and a blockout shade in the other.

| S6 Specifications |                               |                              |
|-------------------|-------------------------------|------------------------------|
|                   | frame height<br>( min - max ) | frame width<br>( min - max ) |
| insect screen     | 300 - 1800mm                  | 600 - 2400mm                 |
| sun filter blind  | 300 - 1800mm                  | 500 - 2400mm                 |
| blockout blind    | 300 - 1800mm                  | 500 - 1800mm                 |