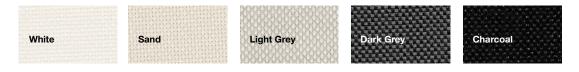

## **FABRIC OPTIONS**

S6 has the option of an insect screen or blind.

The screen mesh is constructed of long-lasting fibreglass.

Blinds are available in Sun filter, made from fibreglass/PVC, to match Centor S4, Blockout made from polyester / cationic polyester.

#### Screen mesh