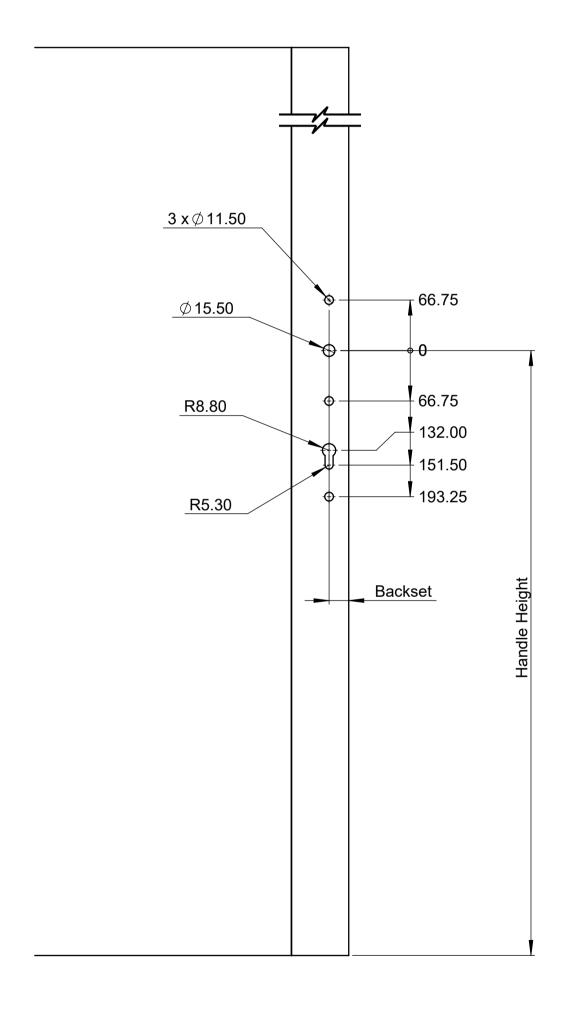

# HANDLE BACKSET DETAIL

Notes:

Keyed handle shown. Same requirements apply to non-keyed version.