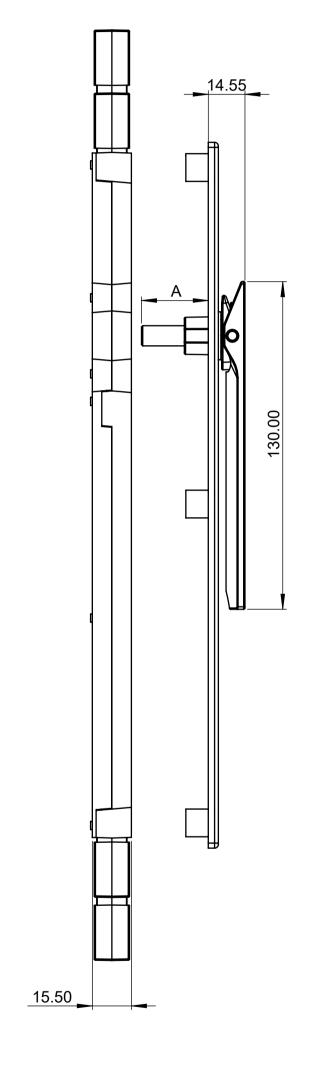

# **PRODUCT DETAIL**

Hollow panel with TwinPoint Gen2 double handle keyed

# **PRODUCT DETAIL**

Hollow panels with TwinPoint Gen2 single handle keyed

# **PRODUCT DETAIL**

Hollow panels with TwinPoint Gen2 single handle non-keyed