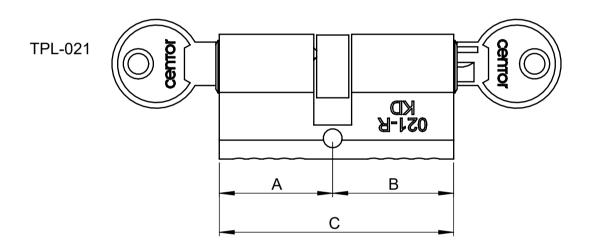

### **LOCK CYLINDER DETAIL**

### Cylinder size

|  | Cylinder type | Dimension (mm) |     |    |  |
|--|---------------|----------------|-----|----|--|
|  |               | Α              | В   | С  |  |
|  | TPL-021       | 30             | 32  | 62 |  |
|  | TPL-022       | 23             | n/a | 33 |  |
|  | TPL-023       | 32             | n/a | 42 |  |
|  | TPL-036       | 23             | 32  | 55 |  |

#### Keyed different - left hand

TPL-021-L-KD-US15 Lock cylinder Euro double C4 5 pin 62mm (30-32) left hand, satin nickle

TPL-021-L-KD-MB Lock cylinder Euro double C4 5 pin 62mm (30-32) left hand, matt black

TPL-021-L-KD-TG Lock cylinder Euro double C4 5 pin 62mm (30-32) left hand, PVD brass

#### Keyed different - right hand

| TPL-021-R-KD-US15 | Lock cylinder Euro double C4 5 pin 62mm (30-32) right hand, satin nickle |
|-------------------|--------------------------------------------------------------------------|
| TPL-021-R-KD-MB   | Lock cylinder Euro double C4 5 pin 62mm (30-32) right hand, matt black   |
| TPL-021-R-KD-TG   | Lock cylinder Euro double C4 5 pin 62mm (30-32) right hand, PVD brass    |