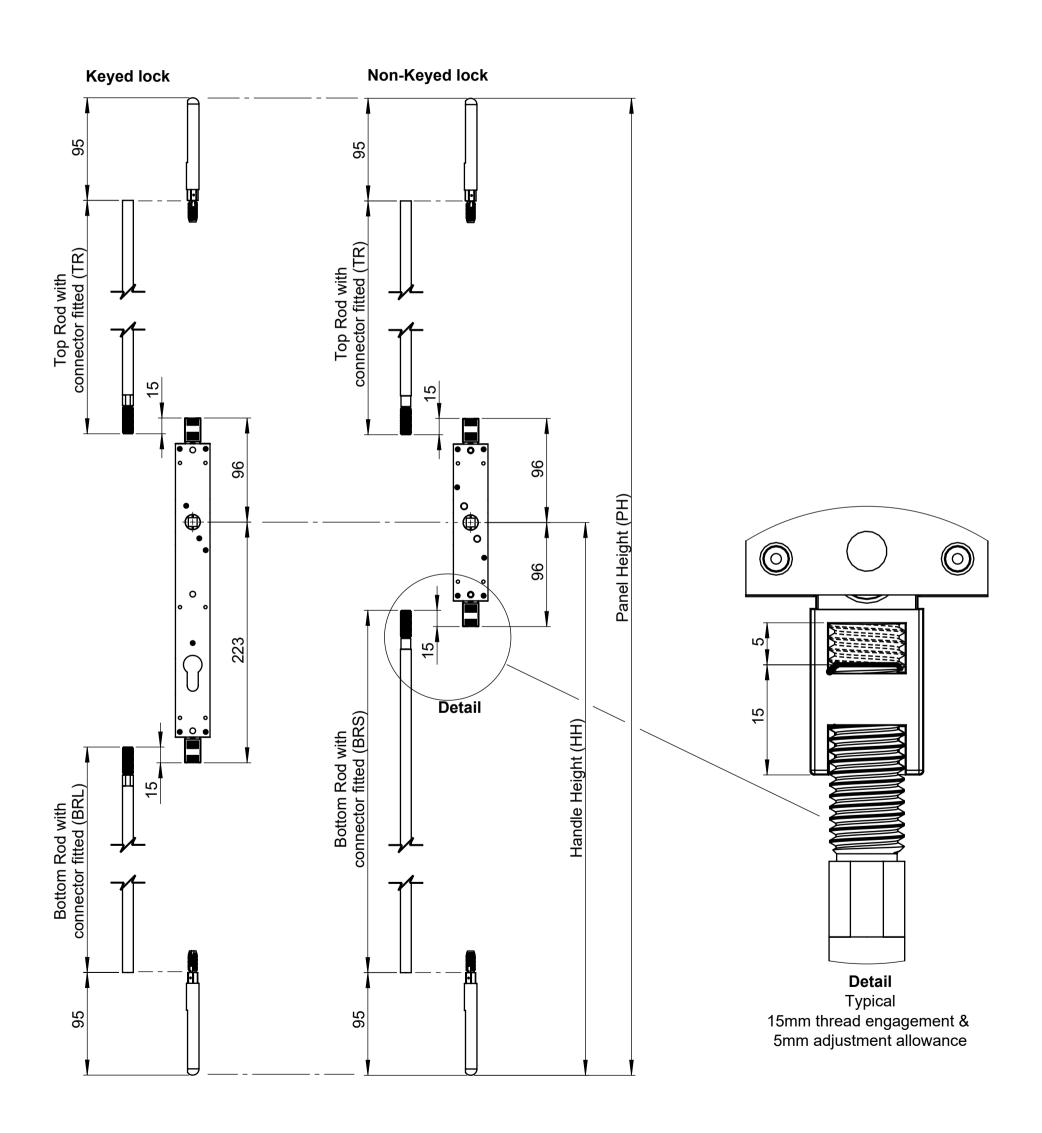

# TRANSMISSION ROD LENGTH FORMULA

#### Transmission rods with attached bolt

| Тор    | All            | TR = PH - HH - 176 |
|--------|----------------|--------------------|
| Bottom | Non keyed lock | BRS = HH - 176     |
| Bottom | Keyed lock     | BRL = HH - 303     |

Notes:

All dimensions in mm.