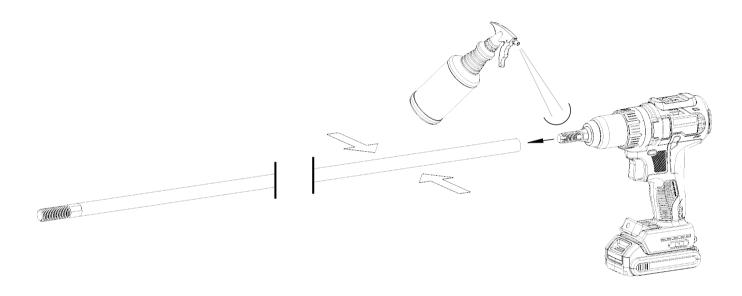

# TANSMISSION ROD AND BOLT ASSEMBLY

#### Step 1. Cut the transmission rod to length.

#### Step 2. Fit the bolt adaptor.

- Clamp the transmission rod so it doesn't rotate.
- Insert the adaptor into power drill and hold firmly drill with 13mm or 1/2" chuck is recommended.
- Apply thread cutting fluid or WD40 to adaptor.
- Set the drill to low speed and high torque.
- Align the drill with transmission rod and drive adaptor into it until the adaptor bottoms out on its shoulder.