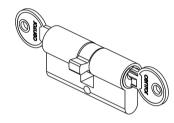

### **LOCK CYLINDER DETAIL**

### Cylinder size

|  | Cylinder type | Dimension (mm) |     |    |  |
|--|---------------|----------------|-----|----|--|
|  |               | Α              | В   | С  |  |
|  | TPL-021       | 30             | 32  | 62 |  |
|  | TPL-022       | 23             | n/a | 33 |  |
|  | TPL-023       | 32             | n/a | 42 |  |
|  | TPL-036       | 23             | 32  | 55 |  |

#### Notes:

1. Single cylinders TPL-022 and TPL-023 can be rehanded and the rehanding instruction is provided in the cylinder kit.