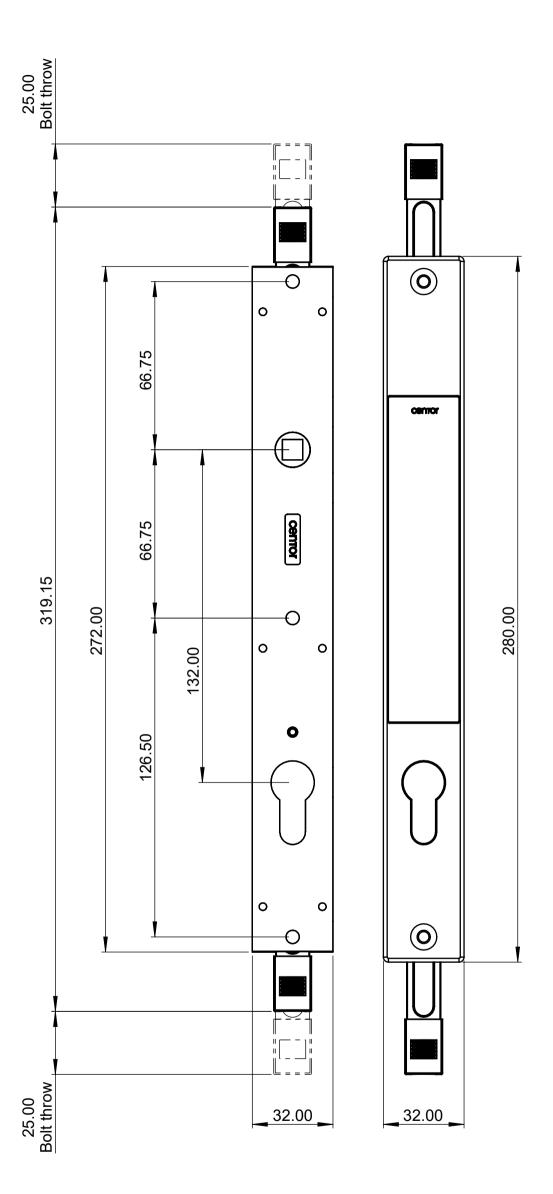

# **PRODUCT DETAIL**

Hollow panels with TwinPoint Gen2 single handle keyed

# **PRODUCT DETAIL**

Hollow panels with TwinPoint Gen2 single handle non-keyed