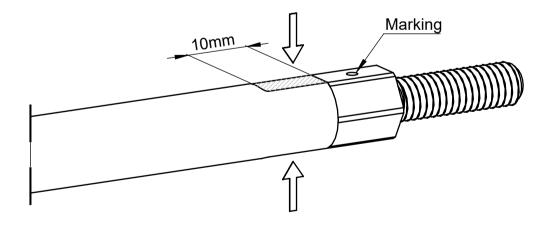

#### Step 2. Fit the bolt adaptor.

- Clamp the transmission rod so it doesn't rotate.
- Insert the adaptor into power drill and hold firmly drill with 13mm or 1/2" chuck is recommended.
- Apply thread cutting fluid or WD40 to adaptor.
- Set the drill to low speed and high torque.
- Align the drill with transmission rod and drive adaptor into it until the adaptor bottoms out on its shoulder.

#### Step 3. Secure the bolt adaptor.

- Use a hammer to dent the tube to prevent the adaptor from rotating. Hit in line with the marking.
- Do the same on the opposite side.