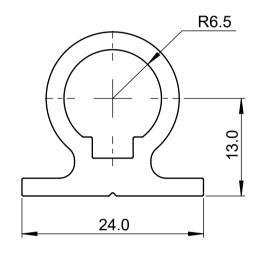

2626 | 3576 |
| Max           | Non keyed lock | 1152         | 1459                                      | 2734 | 3344 | 4294 |
| IVIAX         | Keyed lock     | 1279         | 1586                                      | 2861 | 3471 | 4421 |

#### Notes:

- 1. All dimensions in mm.
- 2. The minimum handle and panel heights require the lock body and bolt guide to be aligned (refer page LOCK BODY AND BOLT ALIGNMENT)



# **ROUTING DETAIL**



Hollow panels with TwinPoint Gen2 double handle keyed





# **ROUTING DETAIL**



Hollow panels with TwinPoint Gen2 single handle keyed





# **ROUTING DETAIL**



Hollow panels with TwinPoint Gen2 single handle non-keyed





# **BOLT DETAILS**





The bolt adaptor (supplied with any bolt)







# **BOLT GUIDE DETAILS**

# centor<sup>\*</sup>





TPL-034







# **SHIM DETAIL**



| Shim thickness |
|----------------|
| 5mm            |
| 8mm            |
| 16mm           |









Notes:

8mm shim shown.

### **LOCK CYLINDER DETAIL**



### Cylinder size

|  | Cylinder type | Dimension (mm) |     |    |  |
|--|---------------|----------------|-----|----|--|
|  |               | Α              | В   | С  |  |
|  | TPL-021       | 30             | 32  | 62 |  |
|  | TPL-022       | 23             | n/a | 33 |  |
|  | TPL-023       | 32             | n/a | 42 |  |
|  | TPL-036       | 23             | 32  | 55 |  |









#### Notes:

1. Single cylinders TPL-022 and TPL-023 can be rehanded and the rehanding instruction is provided in the cylinder kit.

# TANSMISSION ROD AND BOLT ASSEMBLY



#### Step 1. Cut the transmission rod