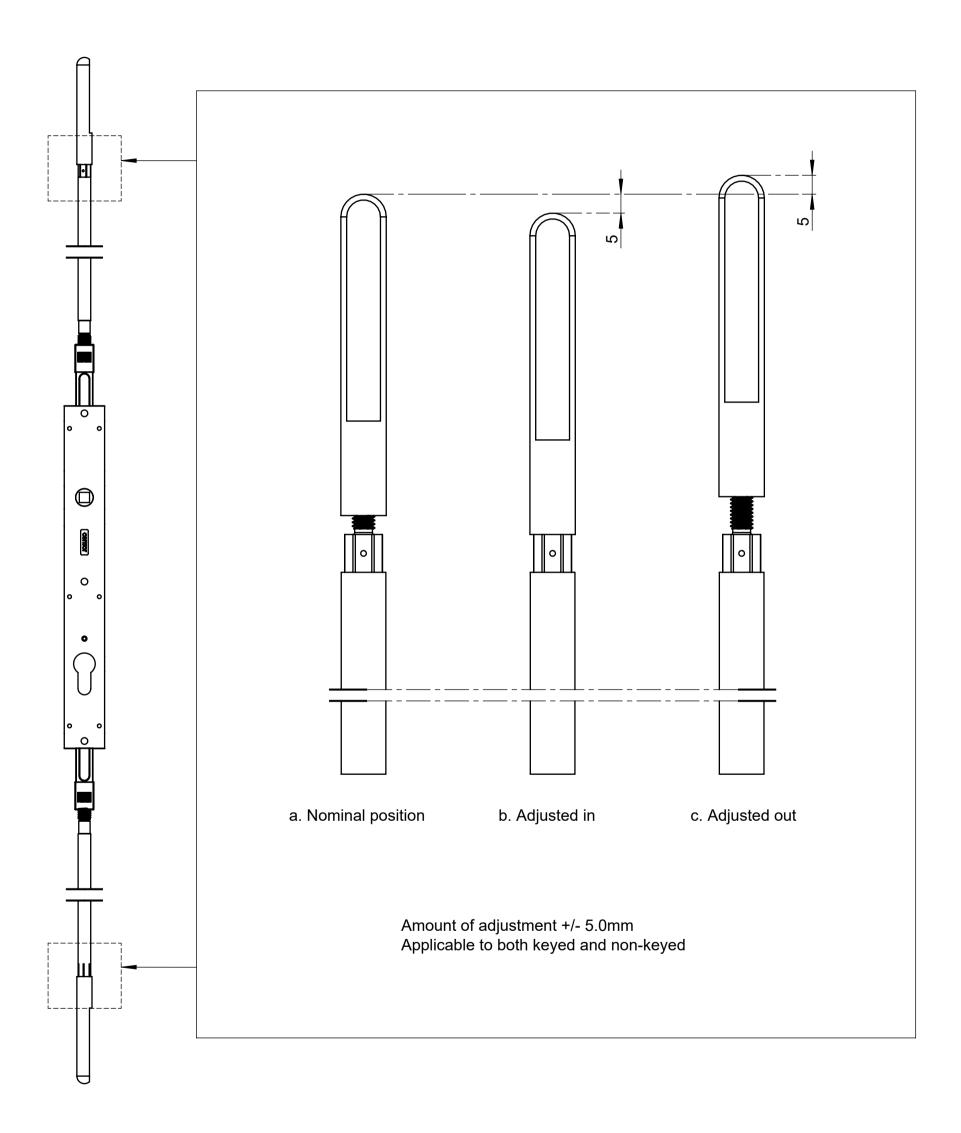

# **LOCK BODY AND BOLT ALIGNMENT**

The lock body and bolt allow centain misalignment when fitted in hollow panel. The amount of misalignment is determined by the length of transmission rod.

As a guide, the following graphics show the allowable misalignment for handle height 914mm.