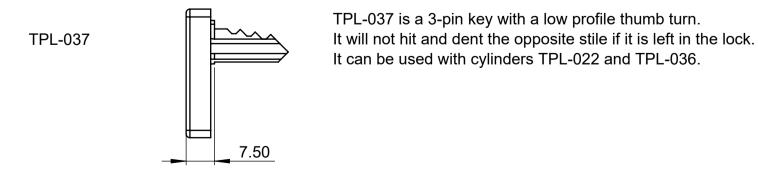

#### Spare thumb turn

Contents

1 x 3-pin thumb turn

#### 3 pin removable thumb turn

| TPL-037-KA-US15 | Thumb turn 3 pin, satin nickle |
|-----------------|--------------------------------|
| TPL-037-KA-MB   | Thumb turn 3 pin, matt black   |
| TPL-037-KA-TG   | Thumb turn 3 pin, PVD brass    |