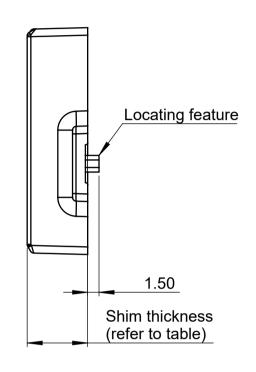

# **SHIM DETAIL**

| Shim thickness |
|----------------|
| 5mm            |
| 8mm            |
| 16mm           |

Notes:

8mm shim shown.