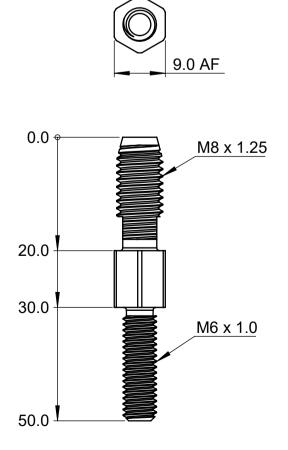

# **BOLT DETAILS**

The bolt adaptor (supplied with any bolt)

# TANSMISSION ROD AND BOLT ASSEMBLY

#### Step 1. Cut the transmission rod to length.

#### Step 2. Fit the bolt adaptor.

- Clamp the transmission rod so it doesn't rotate.
- Insert the adaptor into power drill and hold firmly drill with 13mm or 1/2" chuck is recommended.
- Apply thread cutting fluid or WD40 to adaptor.
- Set the drill to low speed and high torque.
- Align the drill with transmission rod and drive adaptor into it until the adaptor bottoms out on its shoulder.

#### Step 3. Secure the bolt adaptor.

- Use a hammer to dent the tube to prevent the adaptor from rotating. Hit in line with the marking.
- Do the same on the opposite side.

#### Step 4. Fit the bolt.

- Thread the bolt onto the adaptor.
- After lock installed, adjust the bolt in and out to suit the panel height refer to **Bolt Adjustment Detail** section.