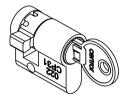

| Part                  | Item number | Item name |
|-----------------------|-------------|-----------|
|                       |             |           |
| Single Lock Cylinders |             |           |

#### 3 pin 23mm

#### Contents

 $1 \times cylinder$ ,  $3 \times 5$ -pin key,  $1 \times 20$ mm long cylinder screw,  $1 \times R$ ehanding instruction.

#### Keyed alike

| TPL-022-KA-US15 | Lock cylinder Euro single C4 3 pin 23mm, satin nickle |
|-----------------|-------------------------------------------------------|
| TPL-022-KA-MB   | Lock cylinder Euro single C4 3 pin 23mm, matt black   |
| TPL-022-KA-TG   | Lock cylinder Euro single C4 3 pin 23mm, PVD brass    |
| Keyed different |                                                       |
| TPL-022-KD-US15 | Lock cylinder Euro single C4 3 pin 23mm, satin nickle |
| TPI -022-KD-MB  | Lock cylinder Euro single C4 3 nin 23mm matt black    |