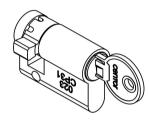

#### 5 pin 32mm

TPL-022-KD-TG

#### Contents

 $1 \times cylinder$ ,  $3 \times 5$ -pin key,  $1 \times 20$ mm long cylinder screw,  $1 \times R$ ehanding instruction.

Lock cylinder Euro single C4 3 pin 23mm, PVD brass

Lock cylinder Euro single C4 5 pin 32mm, PVD brass

TPL-023-KD-TG

| TPL-023-KA-US15 | Lock cylinder Euro single C4 5 pin 32mm, satin nickle |
|-----------------|-------------------------------------------------------|
| TPL-023-KA-MB   | Lock cylinder Euro single C4 5 pin 32mm, matt black   |
| TPL-023-KA-TG   | Lock cylinder Euro single C4 5 pin 32mm, PVD brass    |
| Keyed different |                                                       |
| TPL-023-KD-US15 | Lock cylinder Euro single C4 5 pin 32mm, satin nickle |
| TPL-023-KD-MB   | Lock cylinder Euro single C4 5 pin 32mm, matt black   |