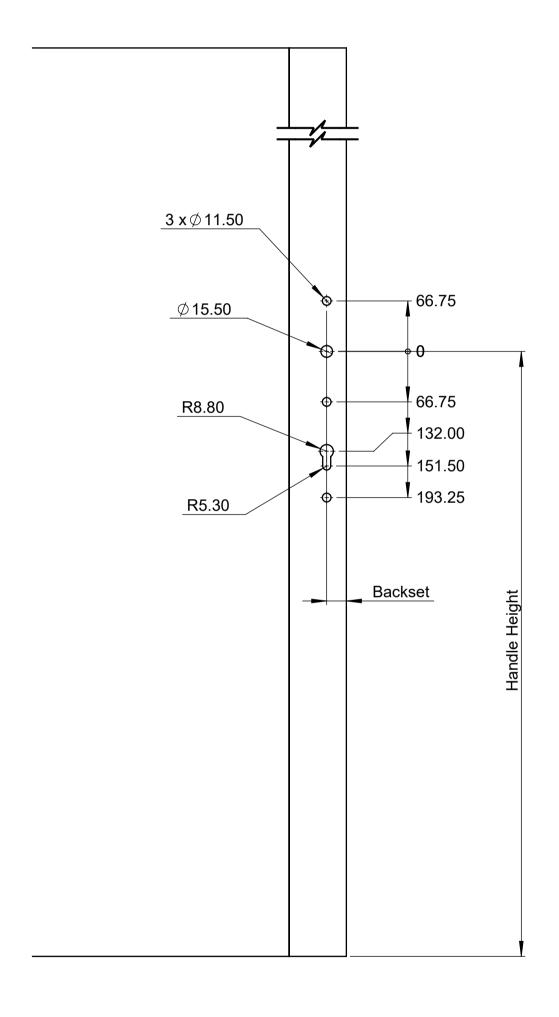

# HANDLE BACKSET DETAIL

Notes:

Keyed handle shown. Same requirements apply to non-keyed version.