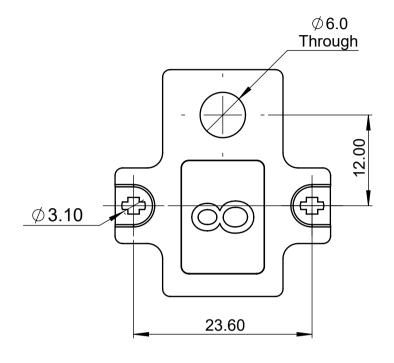

AX         | Keyed lock     | 1279         | 1586                                      | 2861 | 3471 | 4421 |

#### Notes:

- 1. All dimensions in mm.
- 2. The minimum handle and panel heights require the lock body and bolt guide to be aligned (refer page LOCK BODY AND BOLT ALIGNMENT)



# **ROUTING DETAIL**



Hollow panels with TwinPoint Gen2 double handle keyed





# **ROUTING DETAIL**



Hollow panels with TwinPoint Gen2 single handle keyed





# **ROUTING DETAIL**



Hollow panels with TwinPoint Gen2 single handle non-keyed





# **BOLT DETAILS**





The bolt adaptor (supplied with any bolt)







# **BOLT GUIDE DETAILS**

# centor<sup>\*</sup>





TPL-034







# **SHIM DETAIL**



| Shim thickness |
|----------------|
| 5mm            |
| 8mm            |
| 16mm           |









Notes:

8mm shim shown.

### **LOCK CYLINDER DETAIL**



### Cylinder size

|  | Cylinder type | Dimension (mm) |     |    |  |
|--|---------------|----------------|-----|----|--|
|  |               | Α              | В   | С  |  |
|  | TPL-021       | 30             | 32  | 62 |  |
|  | TPL-022       | 23             | n/a | 33 |  |
|  | TPL-023       | 32             | n/a | 42 |  |
|  | TPL-036       | 23             | 32  | 55 |  |









#### Notes:

1. Single cylinders TPL-022 and TPL-023 can be rehanded and the rehanding instruction is provided in the cylinder kit.

# TANSMISSION ROD AND BOLT ASSEMBLY



#### Step 1. Cut the transmission rod to length.



#### Step 2. Fit the bolt adaptor.

- Clamp the transmission rod so it doesn't rotate.
- Insert the adaptor into power