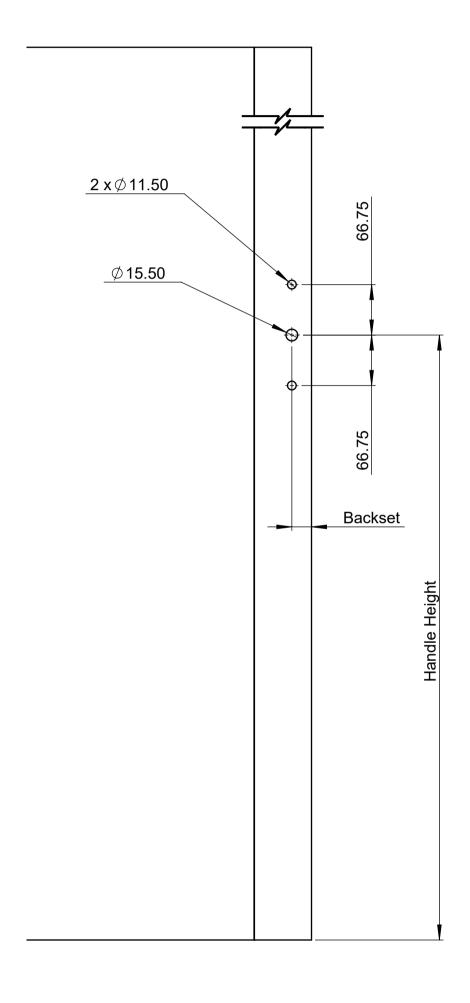

# HANDLE BACKSET DETAIL

Notes:

Keyed handle shown. Same requirements apply to non-keyed version.