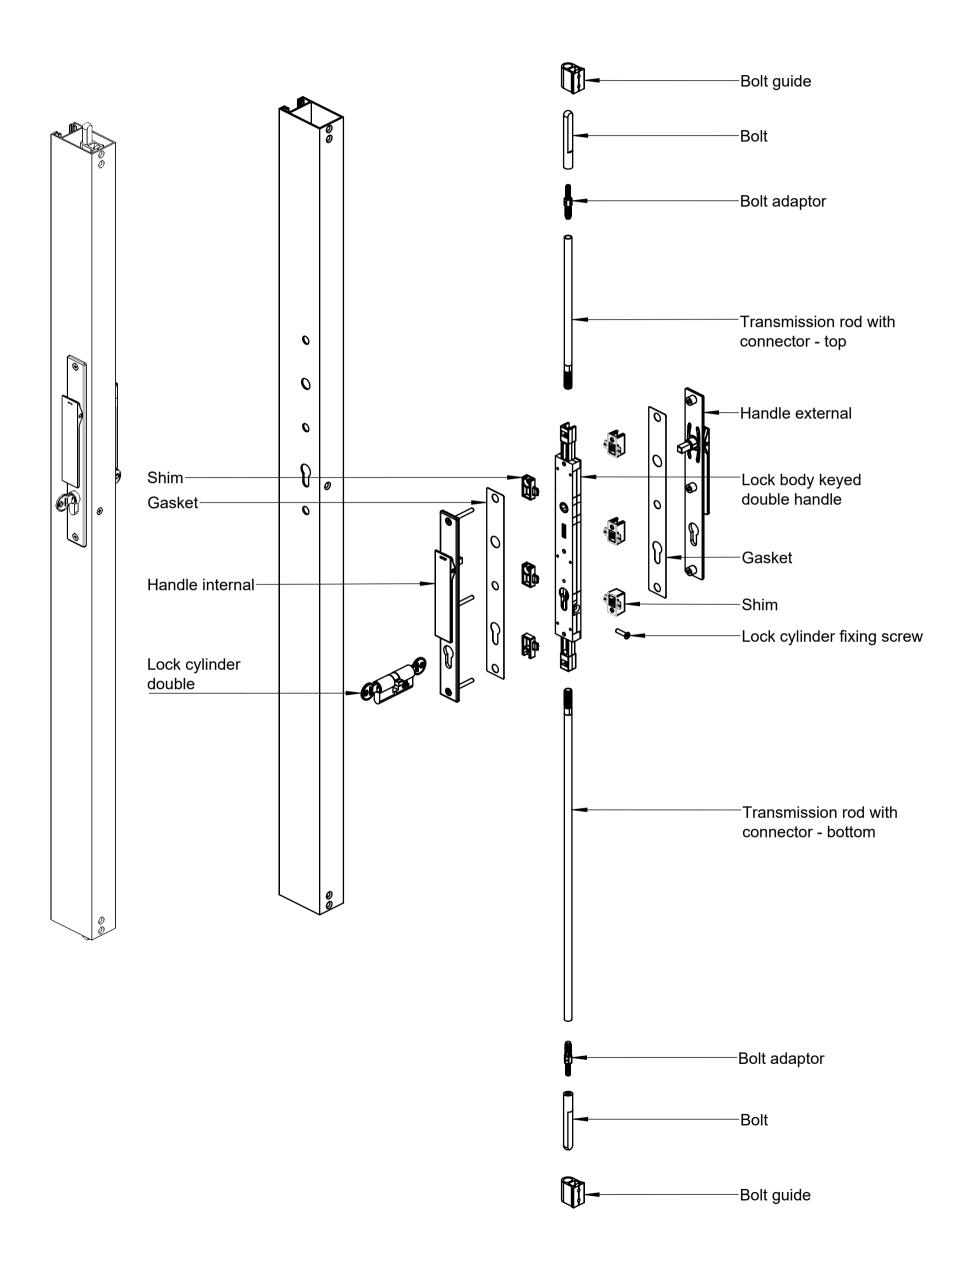

|
| TPL-001-AE-*       | 16.5mm       | 24.5mm       |
| TPL-001-CA-*       | 20.5mm       | 16.5mm       |
| TPL-001-EA-*       | 24.5mm       | 16.5mm       |



# SINGLE HANDLE KEYED

# centor



| Handle item number | A (internal) |
|--------------------|--------------|
| TPL-002-C-*        | 20.5mm       |
| TPL-002-E-*        | 24.5mm       |
| TPL-002-G-*        | 29.5mm       |





# SINGLE HANDLE NON-KEYED



| Handle item number | A (internal) |
|--------------------|--------------|
| TPL-002-C-*        | 20.5mm       |
| TPL-002-E-*        | 24.5mm       |
| TPL-002-G-*        | 29.5mm       |



# HANDLE BACKSET DETAIL





Notes:

Keyed handle shown. Same requirements apply to non-keyed version.

# **PRODUCT DETAIL**



Hollow panel with TwinPoint Gen2 double handle keyed



# **PRODUCT DETAIL**



Hollow panels with TwinPoint Gen2 single handle keyed



# **PRODUCT DETAIL**



Hollow panels with TwinPoint Gen2 single handle non-keyed



# **ASSEMBLY DETAIL**



Keyed Non-keyed 0 

Notes: Lock shown in extended state.

# TRANSMISSION ROD LENGTH FORMULA



#### Transmission rods with attached bolt

| Тор    | All            | TR = PH - HH - 176 |
|--------|----------------|--------------------|
| Bottom | Non keyed lock | BRS = HH - 176     |
| Bottom | Keyed lock     | BRL = HH - 303     |

Notes:

All dimensions in mm.



# PANEL AND HANDLE HEIGHT LIMITS



| Handle height |                | Panel height |                                           |      |      |      |
|---------------|----------------|--------------|---------------------------------------