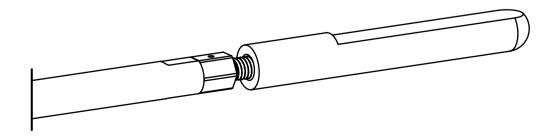

#### Step 4. Fit the bolt.

- Thread the bolt onto the adaptor.
- After lock installed, adjust the bolt in and out to suit the panel height refer to **Bolt Adjustment Detail** section.