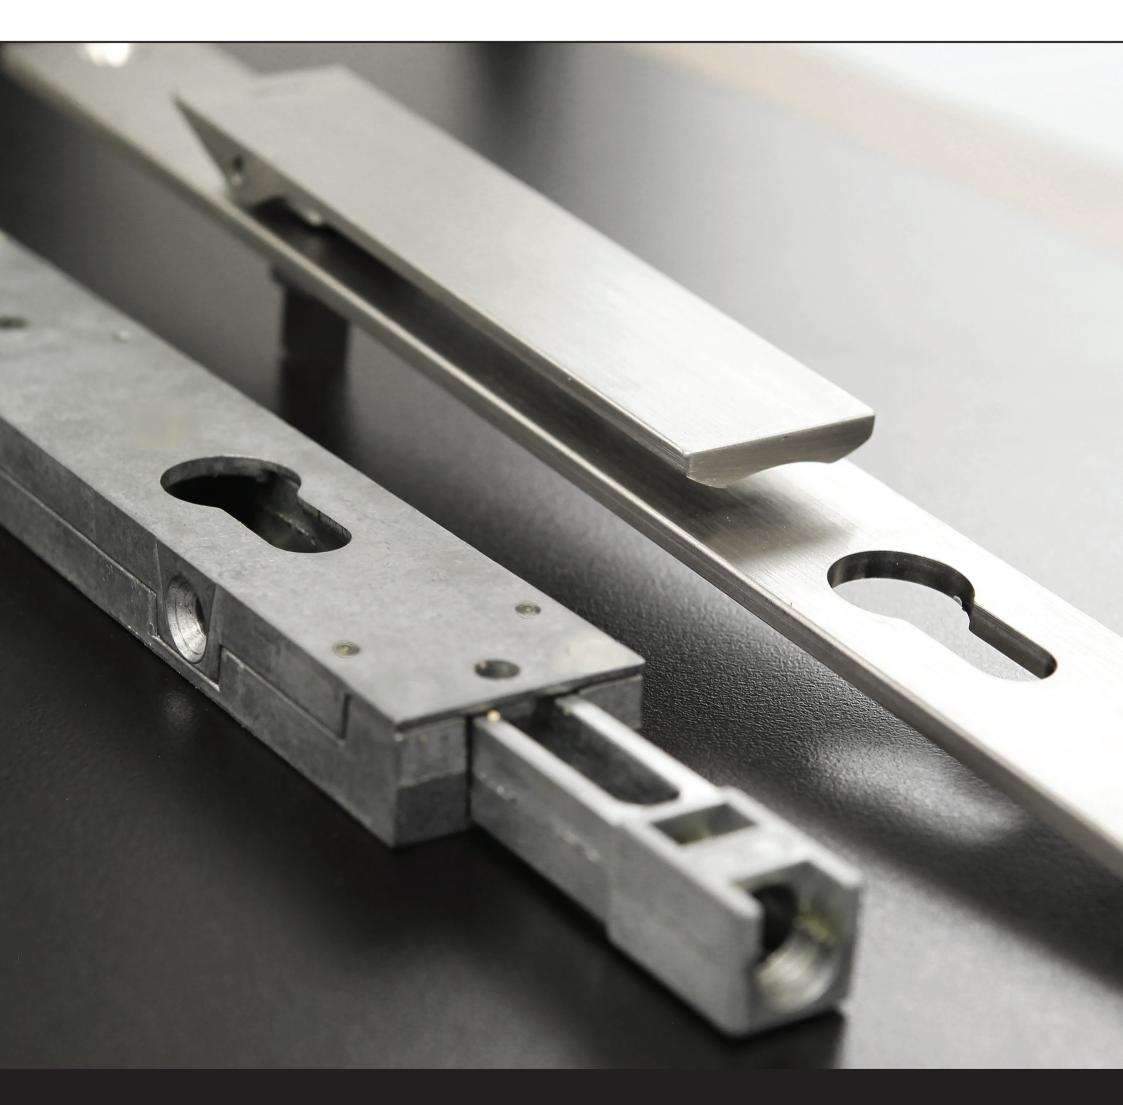

# **PRODUCT DETAIL**

Hollow panel with TwinPoint Gen2 double handle keyed

# TANSMISSION ROD AND BOLT ASSEMBLY