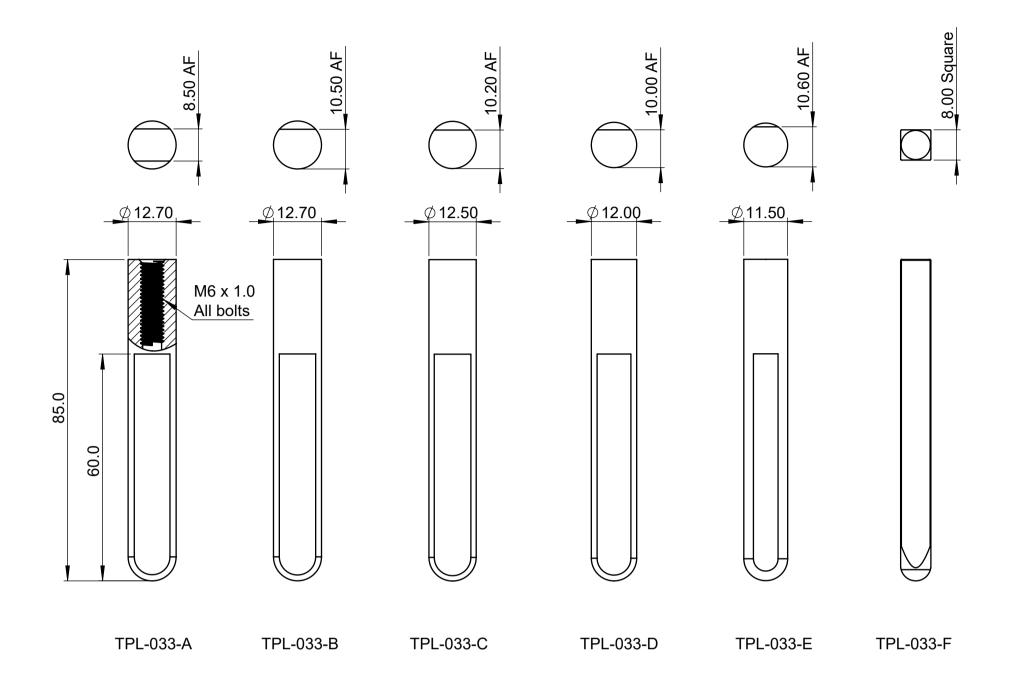

# **BOLT DETAILS**

The bolt adaptor (supplied with any bolt)

# **BOLT GUIDE DETAILS**