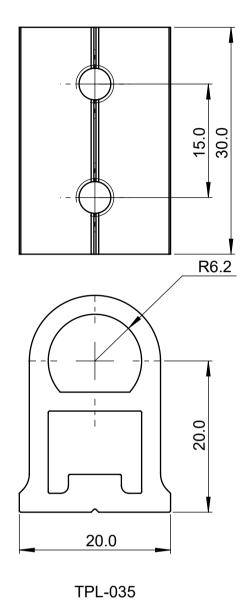

|
| Max           | Non keyed lock | 1152         | 1459                                      | 2734 | 3344 | 4294 |
| IVIAX         | Keyed lock     | 1279         | 1586                                      | 2861 | 3471 | 4421 |

#### Notes:

- 1. All dimensions in mm.
- 2. The minimum handle and panel heights require the lock body and bolt guide to be aligned (refer page LOCK BODY AND BOLT ALIGNMENT)



# **ROUTING DETAIL**



Hollow panels with TwinPoint Gen2 double handle keyed





# **ROUTING DETAIL**



Hollow panels with TwinPoint Gen2 single handle keyed





# **ROUTING DETAIL**



Hollow panels with TwinPoint Gen2 single handle non-keyed





# **BOLT DETAILS**





The bolt adaptor (supplied with any bolt)







# **BOLT GUIDE DETAILS**

# centor<sup>\*</sup>





TPL-034







# **SHIM DETAIL**



| Shim thickness |
|----------------|
| 5mm            |
| 8mm            |
| 16mm           |









Notes:

8mm shim shown.

### **LOCK CYLINDER DETAIL**



### Cylinder size

|  | Cylinder type | Dimension (mm) |     |    |  |
|--|---------------|----------------|-----|----|--|
|  |               | Α              | В   | С  |  |
|  | TPL-021       | 30             | 32  | 62 |  |
|  | TPL-022       | 23             | n/a | 33 |  |
|  | TPL-023       | 32             | n/a | 42 |  |
|  | TPL-036       | 23             | 32  | 55 |  |









#### Notes:

1. Single cylinders TPL-022 and TPL-023 can be rehanded and the rehanding instruction is provided in the cylinder kit.

# TANSMISSION ROD AND BOLT ASSEMBLY



#### Step 1. Cut the transmission rod to length.