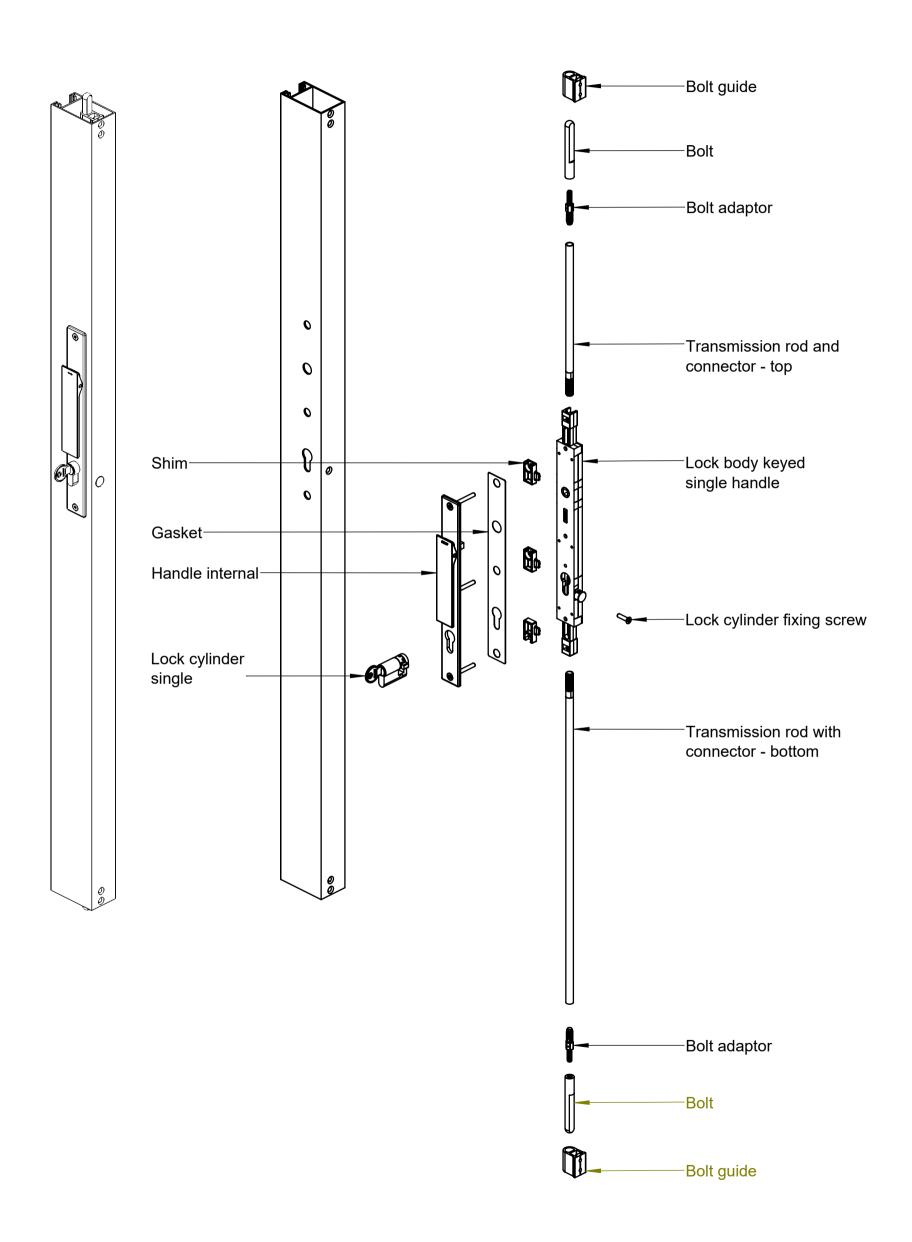

0.5mm       | 16.5mm       |
| TPL-001-EA-*       | 24.5mm       | 16.5mm       |



# SINGLE HANDLE KEYED

# centor



| Handle item number | A (internal) |
|--------------------|--------------|
| TPL-002-C-*        | 20.5mm       |
| TPL-002-E-*        | 24.5mm       |
| TPL-002-G-*        | 29.5mm       |





# SINGLE HANDLE NON-KEYED



| Handle item number | A (internal) |
|--------------------|--------------|
| TPL-002-C-*        | 20.5mm       |
| TPL-002-E-*        | 24.5mm       |
| TPL-002-G-*        | 29.5mm       |



# HANDLE BACKSET DETAIL





Notes:

Keyed handle shown. Same requirements apply to non-keyed version.

# **PRODUCT DETAIL**



Hollow panel with TwinPoint Gen2 double handle keyed



# **PRODUCT DETAIL**



Hollow panels with TwinPoint Gen2 single handle keyed



# **PRODUCT DETAIL**



Hollow panels with TwinPoint Gen2 single handle non-keyed



# **ASSEMBLY DETAIL**



Keyed Non-keyed 0 

Notes: Lock shown in extended state.

# TRANSMISSION ROD LENGTH FORMULA



#### Transmission rods with attached bolt

| Тор    | All            | TR = PH - HH - 176 |
|--------|----------------|--------------------|
| Bottom | Non keyed lock | BRS = HH - 176     |
| Bottom | Keyed lock     | BRL = HH - 303     |

Notes:

All dimensions in mm.



# PANEL AND HANDLE HEIGHT LIMITS



| Handle height |                | Panel height |                                           |      |      |      |
|---------------|----------------|--------------|-------------------------------------------|------|------|------|
|               |                | Min          | Max.