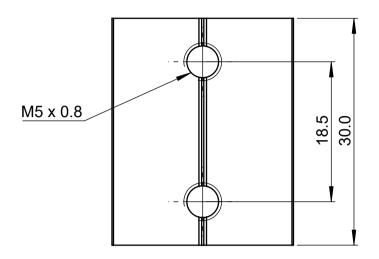

# HANDLE BACKSET DETAIL

Notes:

Keyed handle shown. Same requirements apply to non-keyed version.