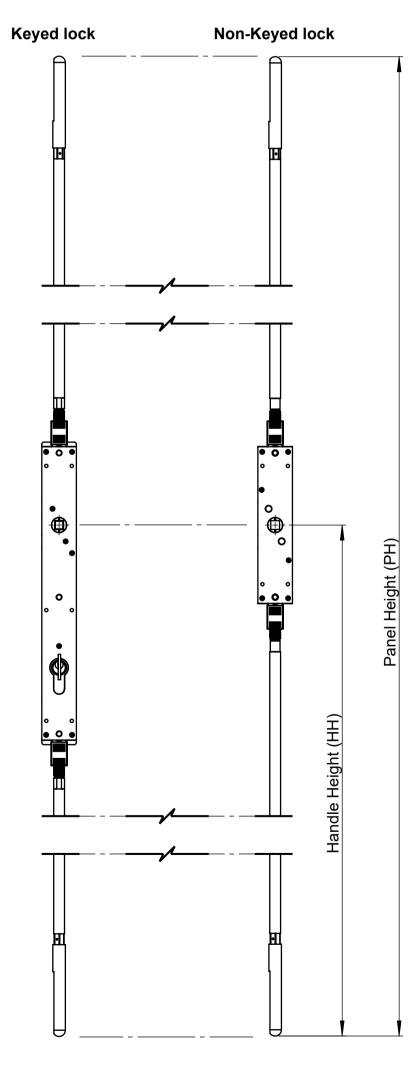

# **PRODUCT DETAIL**

Hollow panel with TwinPoint Gen2 double handle keyed

# **PRODUCT DETAIL**

Hollow panels with TwinPoint Gen2 single handle keyed

# **PRODUCT DETAIL**

Hollow panels with TwinPoint Gen2 single handle non-keyed

# TRANSMISSION ROD LENGTH FORMULA

#### Transmission rods with attached bolt

| Тор    | All            | TR = PH - HH - 176 |
|--------|----------------|--------------------|
| Bottom | Non keyed lock | BRS = HH - 176     |
| Bottom | Keyed lock     | BRL = HH - 303     |

# PANEL AND HANDLE HEIGHT LIMITS

| Handle height |                | Panel height |                                           |      |      |      |
|---------------|----------------|--------------|-------------------------------------------|------|------|------|
|               |                | Min          | Max. with nominal<br>transmission rod kit |      |      |      |
|               |                |              |                                           | 2440 | 3050 | 4000 |
| Standard      | All locks      | 1040         | 1347                                      | 2622 | 3232 | 4182 |
| Min           | Non keyed lock | 307          | 614                                       | 1889 | 2499 | 3449 |
| IVIIII        | Keyed lock     | 434          | 741                                       | 2016 | 2626 | 3576 |
| Max           | Non keyed lock | 1152         | 1459                                      | 2734 | 3344 | 4294 |
| IVIAX         | Keyed lock     | 1279         | 1586                                      | 2861 | 3471 | 4421 |