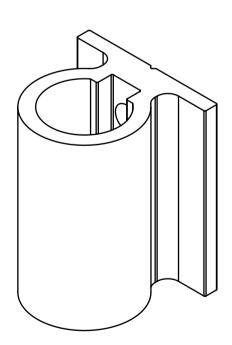

| Max           | Non keyed lock | 1152         | 1459                                      | 2734 | 3344 | 4294 |
| IVIAX         | Keyed lock     | 1279         | 1586                                      | 2861 | 3471 | 4421 |

#### Notes:

- 1. All dimensions in mm.
- 2. The minimum handle and panel heights require the lock body and bolt guide to be aligned (refer page LOCK BODY AND BOLT ALIGNMENT)



# **ROUTING DETAIL**



Hollow panels with TwinPoint Gen2 double handle keyed





# **ROUTING DETAIL**



Hollow panels with TwinPoint Gen2 single handle keyed





# **ROUTING DETAIL**



Hollow panels with TwinPoint Gen2 single handle non-keyed





# **BOLT DETAILS**





The bolt adaptor (supplied with any bolt)







# **BOLT GUIDE DETAILS**

# centor<sup>\*</sup>





TPL-034







# **SHIM DETAIL**



| Shim thickness |
|----------------|
| 5mm            |
| 8mm            |
| 16mm           |









Notes:

8mm shim shown.

### **LOCK CYLINDER DETAIL**



### Cylinder size

|  | Cylinder type | Dimension (mm) |     |    |  |
|--|---------------|----------------|-----|----|--|
|  |               | Α              | В   | С  |  |
|  | TPL-021       | 30             | 32  | 62 |  |
|  | TPL-022       | 23             | n/a | 33 |  |
|  | TPL-023       | 32             | n/a | 42 |  |
|  | TPL-036       | 23             | 32  | 55 |  |









#### Notes:

1. Single cylinders TPL-022 and TPL-023 can be rehanded and the rehanding instruction is provided in the cylinder kit.

# TANSMISSION ROD AND BOLT ASSEMBLY



#### Step 1. Cut the transmission rod to length.