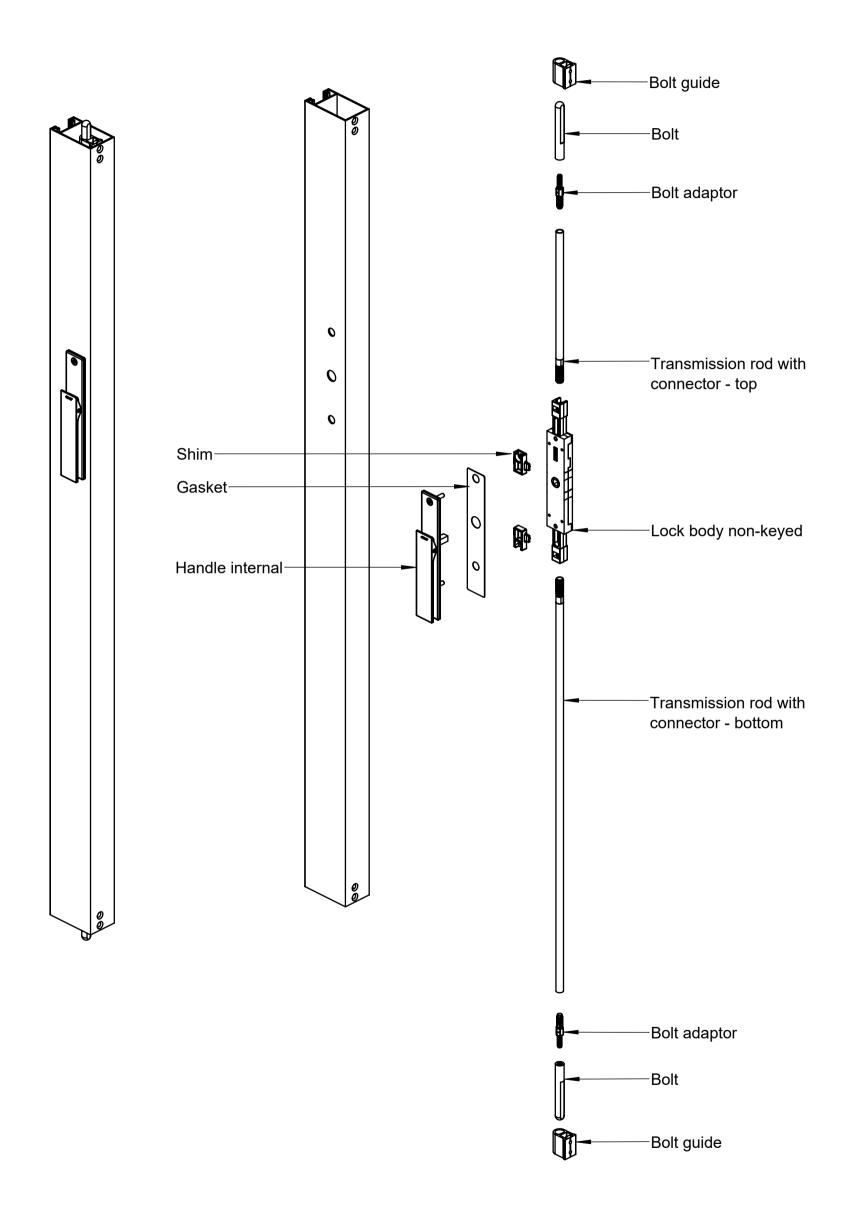

# SINGLE HANDLE KEYED

# centor



| Handle item number | A (internal) |
|--------------------|--------------|
| TPL-002-C-*        | 20.5mm       |
| TPL-002-E-*        | 24.5mm       |
| TPL-002-G-*        | 29.5mm       |





# SINGLE HANDLE NON-KEYED



| Handle item number | A (internal) |
|--------------------|--------------|
| TPL-002-C-*        | 20.5mm       |
| TPL-002-E-*        | 24.5mm       |
| TPL-002-G-*        | 29.5mm       |



# HANDLE BACKSET DETAIL





Notes:

Keyed handle shown. Same requirements apply to non-keyed version.

# **PRODUCT DETAIL**



Hollow panel with TwinPoint Gen2 double handle keyed



# **PRODUCT DETAIL**



Hollow panels with TwinPoint Gen2 single handle keyed



# **PRODUCT DETAIL**



Hollow panels with TwinPoint Gen2 single handle non-keyed



# **ASSEMBLY DETAIL**



Keyed Non-keyed 0 

Notes: Lock shown in extended state.

# TRANSMISSION ROD LENGTH FORMULA



#### Transmission rods with attached bolt

| Тор    | All            | TR = PH - HH - 176 |
|--------|----------------|--------------------|
| Bottom | Non keyed lock | BRS = HH - 176     |
| Bottom | Keyed lock     | BRL = HH - 303     |

Notes:

All dimensions in mm.



# PANEL AND HANDLE HEIGHT LIMITS



| Handle height |                | Panel height |                                           |      |      |      |
|---------------|----------------|--------------|-------------------------------------------|------|------|------|
|               |                | Min          | Max. with nominal<br>transmission rod kit |      |      |      |
|               |