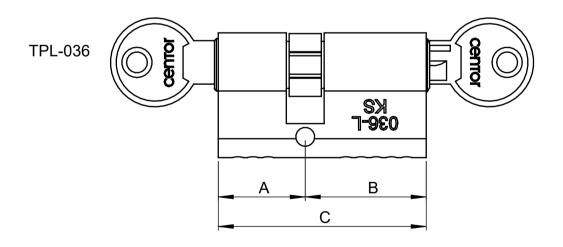

### **LOCK CYLINDER DETAIL**

### Cylinder size

|  | Cylinder type | Dimension (mm) |     |    |  |
|--|---------------|----------------|-----|----|--|
|  |               | Α              | В   | С  |  |
|  | TPL-021       | 30             | 32  | 62 |  |
|  | TPL-022       | 23             | n/a | 33 |  |
|  | TPL-023       | 32             | n/a | 42 |  |
|  | TPL-036       | 23             | 32  | 55 |  |

#### Keyed special - left hand

TPL-036-L-KS-US15 Lock cylinder Euro double C4 3/5 pin 55mm (23-32) left hand, satin nickle

TPL-036-L-KS-MB Lock cylinder Euro double C4 3/5 pin 55mm (23-32) left hand, matt black

TPL-036-L-KS-TG Lock cylinder Euro double C4 3/5 pin 55mm (23-32) left hand, PVD brass

#### Keyed special - right hand

| TPL-036-R-KS-US15 | Lock cylinder Euro double C4 3/5 pin 55mm (23-32) right hand, satin nickle |
|-------------------|----------------------------------------------------------------------------|
| TPL-036-R-KS-MB   | Lock cylinder Euro double C4 3/5 pin 55mm (23-32) right hand, matt black   |
| TPL-036-R-KS-TG   | Lock cylinder Euro double C4 3/5 pin 55mm (23-32) right hand, PVD brass    |