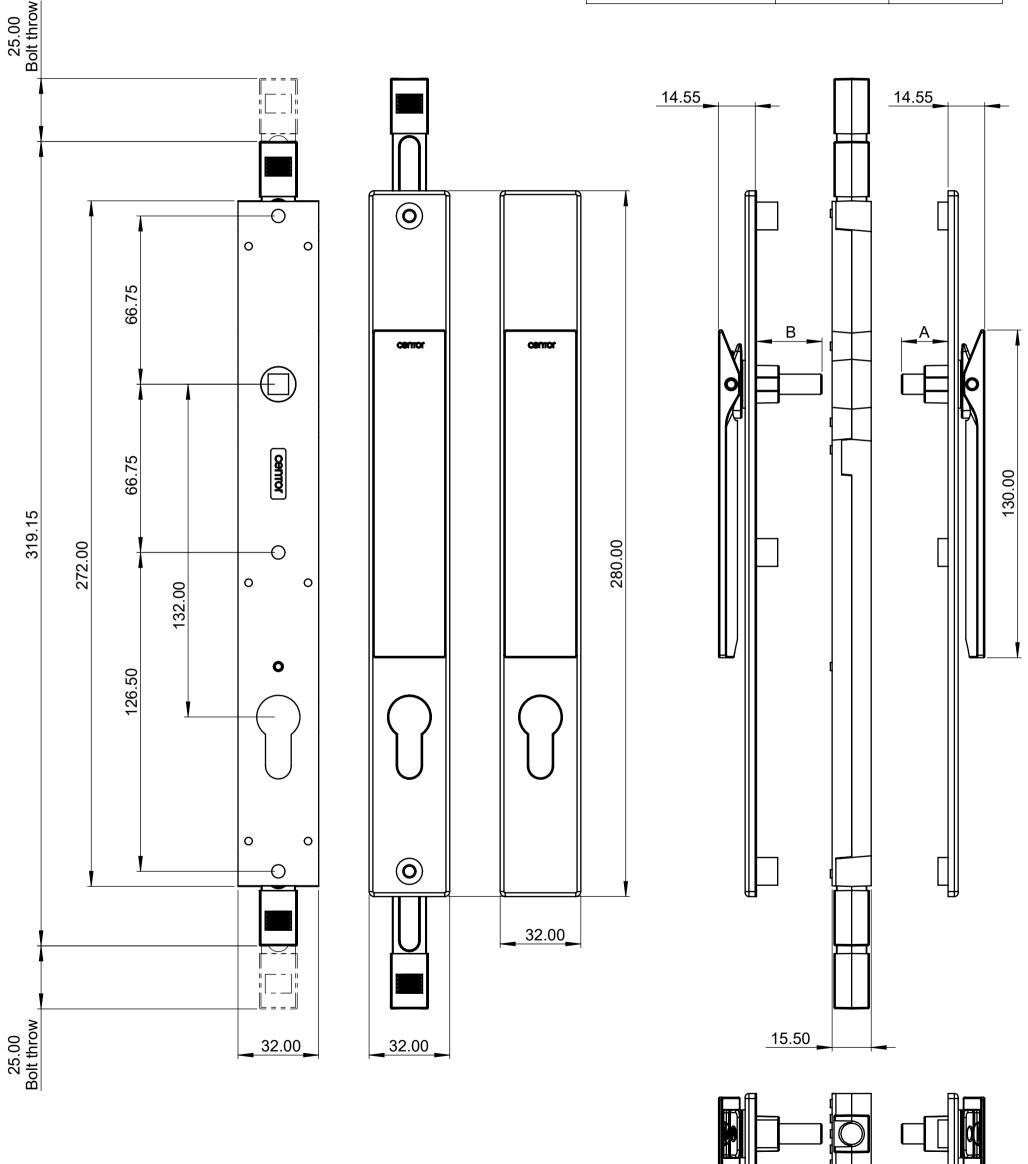

# **DOUBLE HANDLE KEYED**

| Handle item number | A (internal) | B (external) |
|--------------------|--------------|--------------|
| TPL-001-AC-*       | 16.5mm       | 20.5mm       |
| TPL-001-AE-*       | 16.5mm       | 24.5mm       |
| TPL-001-CA-*       | 20.5mm       | 16.5mm       |
| TPL-001-EA-*       | 24.5mm       | 16.5mm       |

# **PRODUCT DETAIL**

Hollow panel with TwinPoint Gen2 double handle keyed