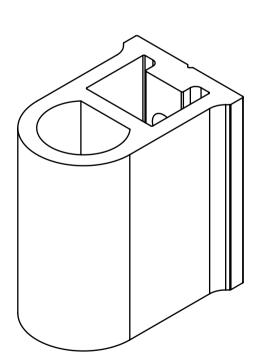

Max           | Non keyed lock | 1152         | 1459                                      | 2734 | 3344 | 4294 |
| IVIAX         | Keyed lock     | 1279         | 1586                                      | 2861 | 3471 | 4421 |

#### Notes:

- 1. All dimensions in mm.
- 2. The minimum handle and panel heights require the lock body and bolt guide to be aligned (refer page LOCK BODY AND BOLT ALIGNMENT)



# **ROUTING DETAIL**



Hollow panels with TwinPoint Gen2 double handle keyed





# **ROUTING DETAIL**



Hollow panels with TwinPoint Gen2 single handle keyed





# **ROUTING DETAIL**



Hollow panels with TwinPoint Gen2 single handle non-keyed





# **BOLT DETAILS**





The bolt adaptor (supplied with any bolt)







# **BOLT GUIDE DETAILS**

# centor<sup>\*</sup>





TPL-034







# **SHIM DETAIL**



| Shim thickness |
|----------------|
| 5mm            |
| 8mm            |
| 16mm           |









Notes:

8mm shim shown.

### **LOCK CYLINDER DETAIL**



### Cylinder size

|  | Cylinder type | Dimension (mm) |     |    |  |
|--|---------------|----------------|-----|----|--|
|  |               | Α              | В   | С  |  |
|  | TPL-021       | 30             | 32  | 62 |  |
|  | TPL-022       | 23             | n/a | 33 |  |
|  | TPL-023       | 32             | n/a | 42 |  |
|  | TPL-036       | 23             | 32  | 55 |  |









#### Notes:

1. Single cylinders TPL-022 and TPL-023 can be rehanded and the rehanding instruction is provided in the cylinder kit.

# TANSMISSION ROD AND BOLT ASSEMBLY



#### Step 1. Cut the transmission rod to length.