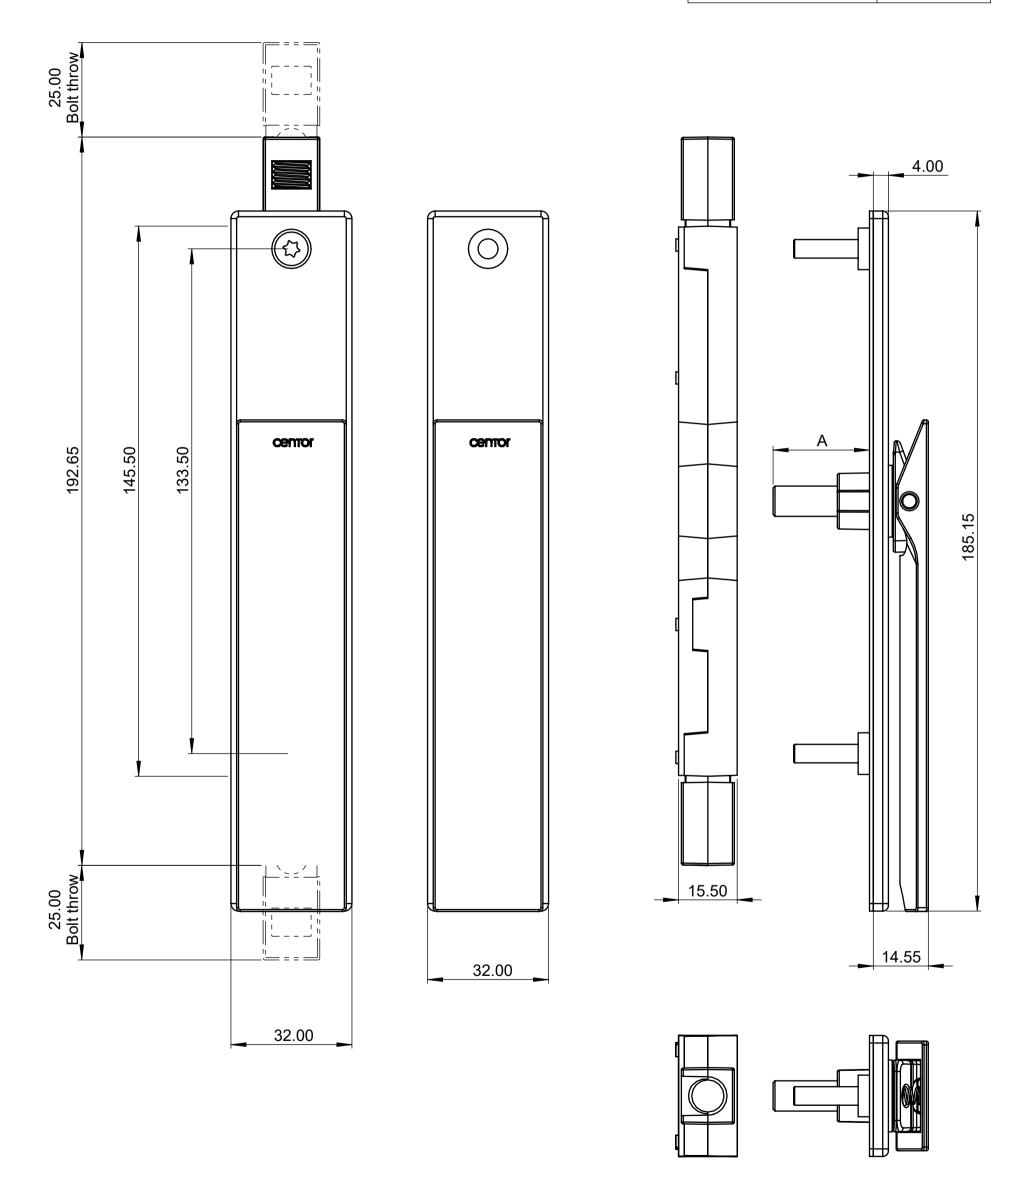

# **PRODUCT DETAIL**

Hollow panel with TwinPoint Gen2 double handle keyed

# **PRODUCT DETAIL**

Hollow panels with TwinPoint Gen2 single handle keyed

# **PRODUCT DETAIL**

Hollow panels with TwinPoint Gen2 single handle non-keyed