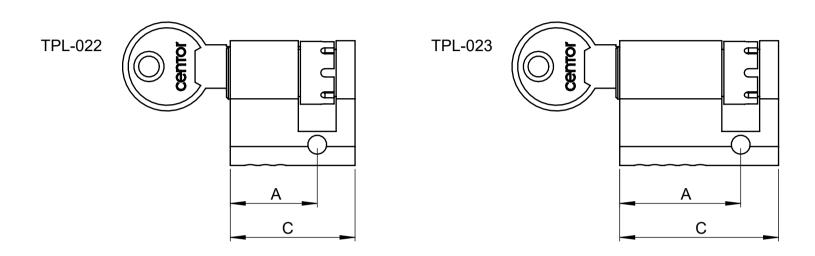

### **LOCK CYLINDER DETAIL**

### Cylinder size

|  | Cylinder type | Dimension (mm) |     |    |  |
|--|---------------|----------------|-----|----|--|
|  |               | Α              | В   | С  |  |
|  | TPL-021       | 30             | 32  | 62 |  |
|  | TPL-022       | 23             | n/a | 33 |  |
|  | TPL-023       | 32             | n/a | 42 |  |
|  | TPL-036       | 23             | 32  | 55 |  |

#### Notes:

1. Single cylinders TPL-022 and TPL-023 can be rehanded and the rehanding instruction is provided in the cylinder kit.