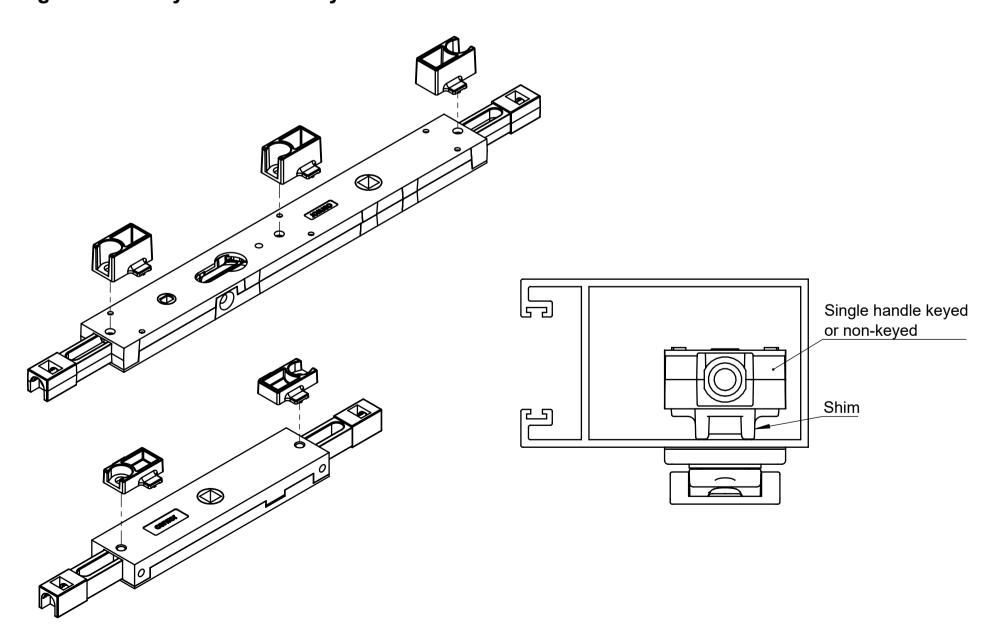

# **PRODUCT DETAIL**

Hollow panels with TwinPoint Gen2 single handle keyed

# **PRODUCT DETAIL**

Hollow panels with TwinPoint Gen2 single handle non-keyed

# **SHIM DETAIL**

| Shim thickness |
|----------------|
| 5mm            |
| 8mm            |
| 16mm           |

Notes:

8mm shim shown.

# Single handle keyed and non-keyed in hollow stile

| Part | Item number | Item name |
|------|-------------|-----------|
| •    |             |           |