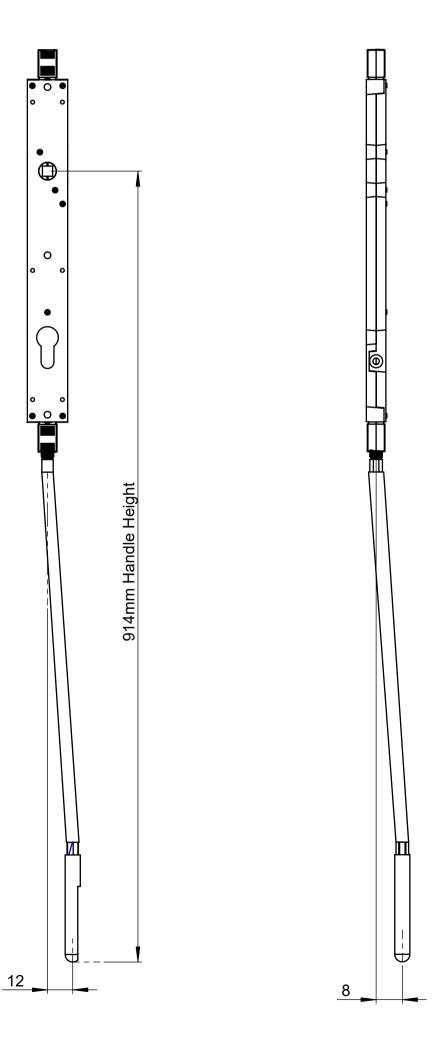

# **LOCK BODY AND BOLT ALIGNMENT**

The lock body and bolt allow centain misalignment when fitted in hollow panel. The amount of misalignment is determined by the length of transmission rod.

As a guide, the following graphics show the allowable misalignment for handle height 914mm.