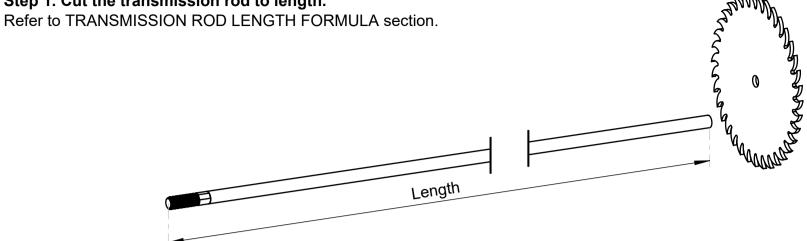

# TRANSMISSION ROD LENGTH FORMULA

#### Step 1. Cut the transmission rod to length.