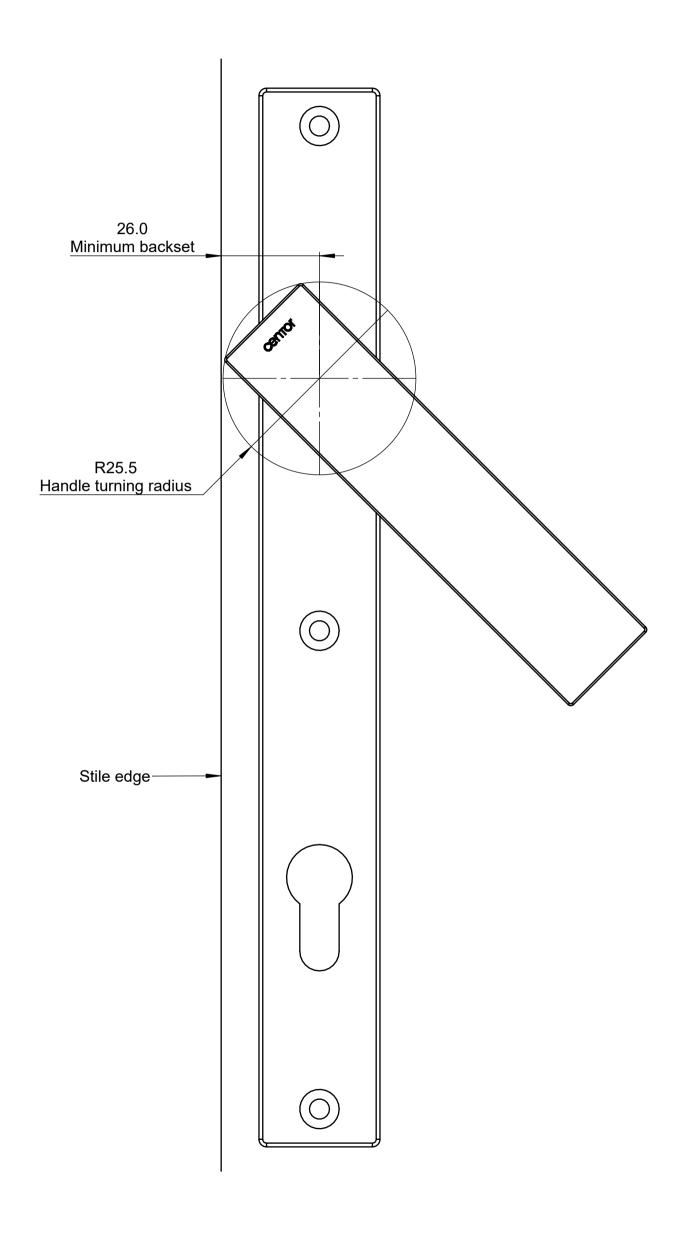

# HANDLE BACKSET DETAIL

Notes:

Keyed handle shown. Same requirements apply to non-keyed version.