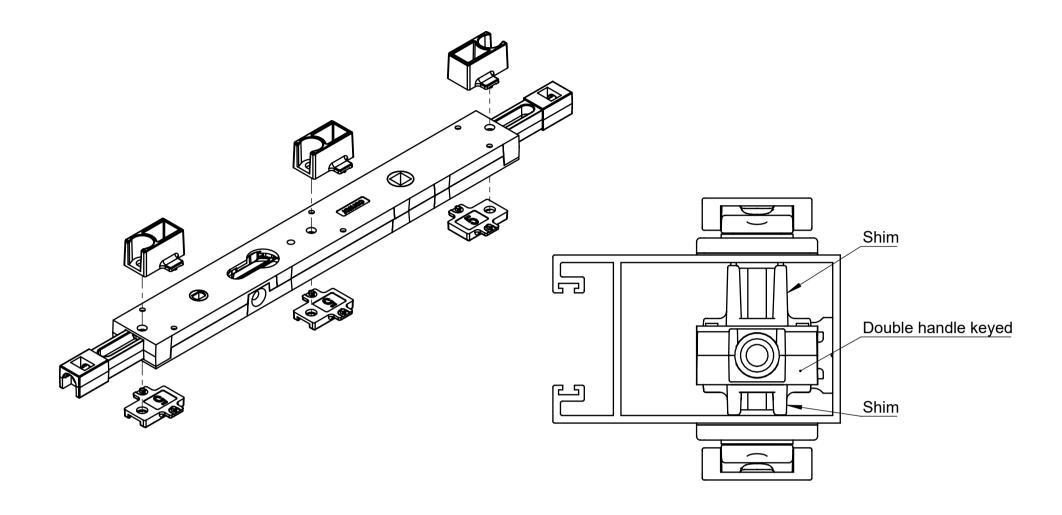

# **PRODUCT DETAIL**

Hollow panel with TwinPoint Gen2 double handle keyed

# **SHIM DETAIL**

| Shim thickness |
|----------------|
| 5mm            |
| 8mm            |
| 16mm           |

Notes:

8mm shim shown.

# **LOCK BODY AND SHIM ARRANGEMENT**

# Double handle keyed in hollow stile