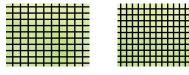

#### Materials and finishes

The durable aluminium frame is available powder-coated in RAL 9016 Traffic White or RAL 7016 Anthracite Grey. Custom colours are available on request.

The charcoal insect mesh is made from hard-wearing polyester/ PVC and is available in Standard weave (for flies, moths and other pests) or Tight weave (for tiny insects).