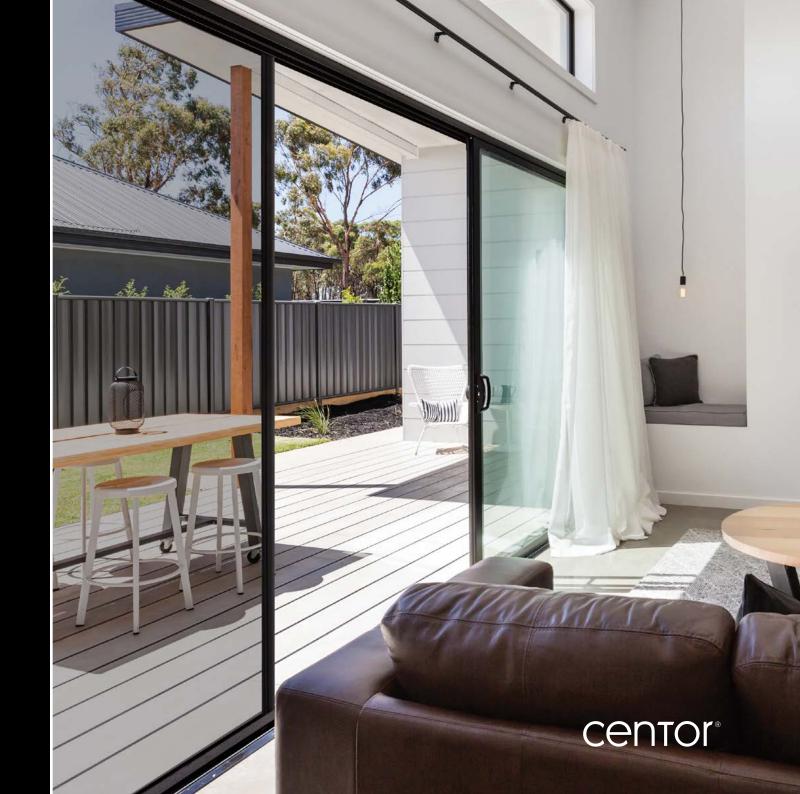

### *Enjoy fresh air, sunlight and views – without insects!*

Connect with the beauty of your garden while keeping unwanted pests outside thanks to Centor's latest screening system.

Based on Centor's award-winning technology, the S2 Screen invites fresh air and sunlight into your home. Retracting horizontally into its frame when not in use, the Centor S2 ensures views remain uninterrupted whether they are open or closed! Operating smoothly with just one hand, the screen stays in any position across the doorway without snapping shut, allowing for an easy transition from inside to out.

#### Considered design

The S2 Screen can be paired with French or sliding doors, and with many styles of windows. Clever design allows it to be installed on either the inside or outside of the opening depending on your requirements.