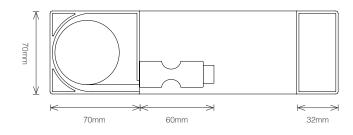

#### Product detail

Thanks to its compact design S2 is easily paired with a new door, either during a renovation, extension or new build, or can be retrofitted to an existing door.

| Single screen             |               |
|---------------------------|---------------|
| Frame width               | 640 - 1300mm  |
| Frame height              | 700 - 3150mm  |
|                           |               |
| Double screen             |               |
| Double screen Frame width | 1200 - 2600mm |

# 40mm

Cross section

70mm

Single screen

Double screen