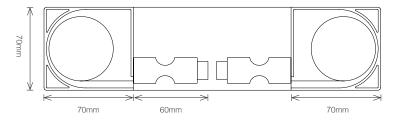

#### Product detail

Thanks to its compact design S2 is easily paired with a new door, either during a renovation, extension or new build, or can be retrofitted to an existing door.

| Single screen             |               |
|---------------------------|---------------|
| Frame width               | 640 - 1300mm  |
| Frame height              | 700 - 3150mm  |
|                           |               |
| Double screen             |               |
| Double screen Frame width | 1200 - 2600mm |

# 40mm

Cross section

70mm

Single screen

Double screen