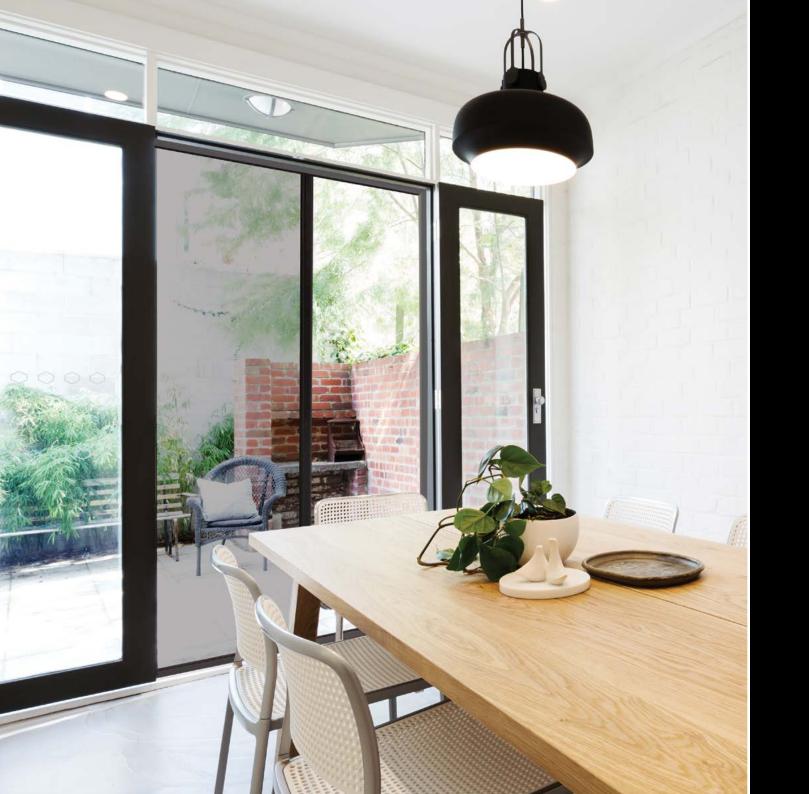

### *Enjoy fresh air, sunlight and views – without insects!*

Connect with the beauty of your garden while keeping unwanted pests outside thanks to Centor's latest screening system.

Based on Centor's award-winning technology, the S2 Screen invites fresh air and sunlight into your home. Retracting horizontally into its frame when not in use, the Centor S2 ensures views remain uninterrupted whether they are open or closed! Operating smoothly with just one hand, the screen stays in any position across the doorway without snapping shut, allowing for an easy transition from inside to out.

#### Considered design

The S2 Screen can be paired with French or sliding doors, and with many styles of windows. Clever design allows it to be installed on either the inside or outside of the opening depending on your requirements.