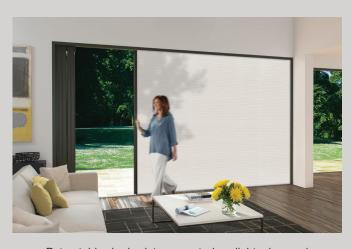

Centor's award-winning S4 Screen & Shade System — with retractable insect screens and shades — takes care of that for you. Our unique products are built into the wall, meaning screens and shades are there when needed and hidden when not.

Retractable shades let you control sunlight, glare and privacy — with light-filtering and full blockout options.

Insect screens help you manage insects while allowing breezes into your home — reducing the need for cooling.

# CONSIDERED DESIGN

Finger-tip operation
Engineered to glide
from any height

Clear vistas Built in system keeps views uninterrupted

Versatile
Pairs with many door and window types

Replaceable Shades can be replaced should tastes change