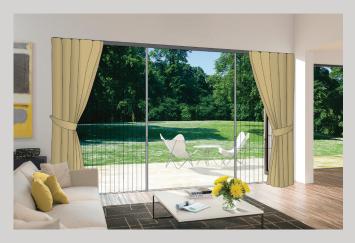

Retractable shades let you control sunlight, glare and privacy — with light-filtering and full blockout options.

Insect screens help you manage insects while allowing breezes into your home — reducing the need for cooling.

#### Light-filtering

Manages glare and provides privacy during the day while still letting light through.

Provides complete darkness. Perfect for bedrooms and media rooms.