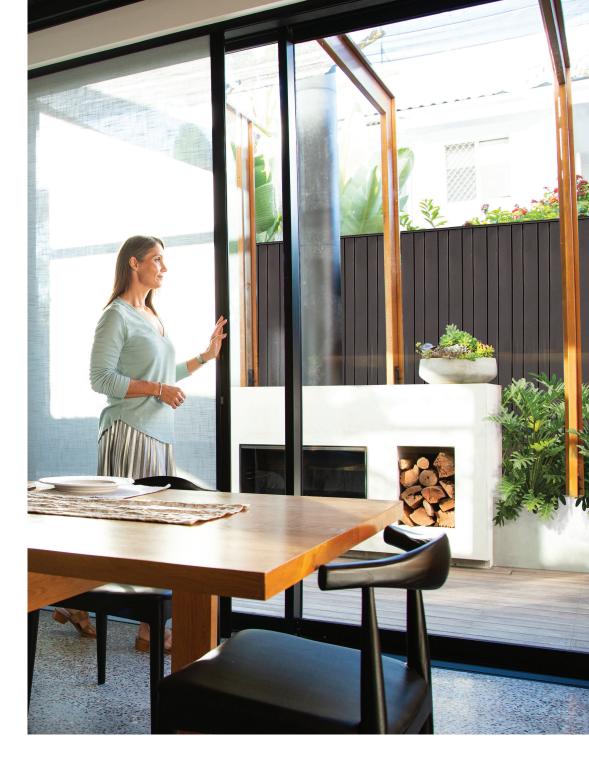

Centor's award-winning S4 Screen & Shade System — with retractable insect screens and shades — takes care of that for you. Our unique products are built into the wall, meaning screens and shades are there when needed and hidden when not.

Retractable shades let you control sunlight, glare and privacy — with light-filtering and full blockout options.

Insect screens help you manage insects while allowing breezes into your home — reducing the need for cooling.

# ENGINEERED LUXURY

- Fabrics are fully retained within the frame with no gaps — to allow total control of insects, sunlight and privacy.
- Screen and shade fabrics are held securely in place by top and bottom tabs, preventing screen blow-out
   even in a breeze.
- Sill cover is quick and easy to remove to make cleaning trouble free.
- The system can be fitted to the inside or the outside of the opening.