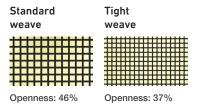

#### Standard and tight weave mesh

Insect mesh is available in two different weave styles to suit varying environmental requirements.