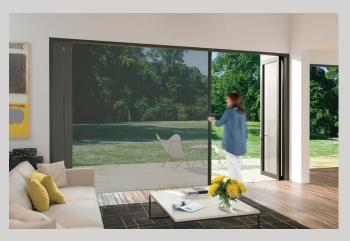

Retractable shades let you control sunlight, glare and privacy — with light-filtering and full blockout options.

Insect screens help you manage insects while allowing breezes into your home — reducing the need for cooling.

Made to order Custom-made to your specific requirements

Custom colors

Choose from many options for shades & frame colours

Reduce cooling needs Screens allow breezes while shades reduce heat

Unobtrusive Screens are there when needed & hidden when not

# ENGINEERED LUXURY

- Fabrics are fully retained within the frame with no gaps — to allow total control of insects, sunlight and privacy.
- Screen and shade fabrics are held securely in place by top and bottom tabs, preventing screen blow-out
   even in a breeze.
- Sill cover is quick and easy to remove to make cleaning trouble free.
- The system can be fitted to the inside or the outside of the opening.