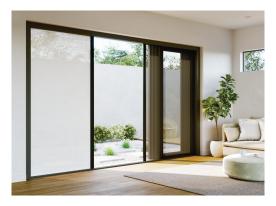

# Don't let busy curtains or screens spoil your view!

Traditional curtains crowd your doorway while pleated screens detract from your view outside.

Screens & shades retract into the frame meaning they're available when needed and hidden when not.

Retractable shades let you control sunlight, glare and privacy — with light-filtering and full blockout options.

Insect screens help you manage insects while allowing breezes into your home — reducing the need for cooling.