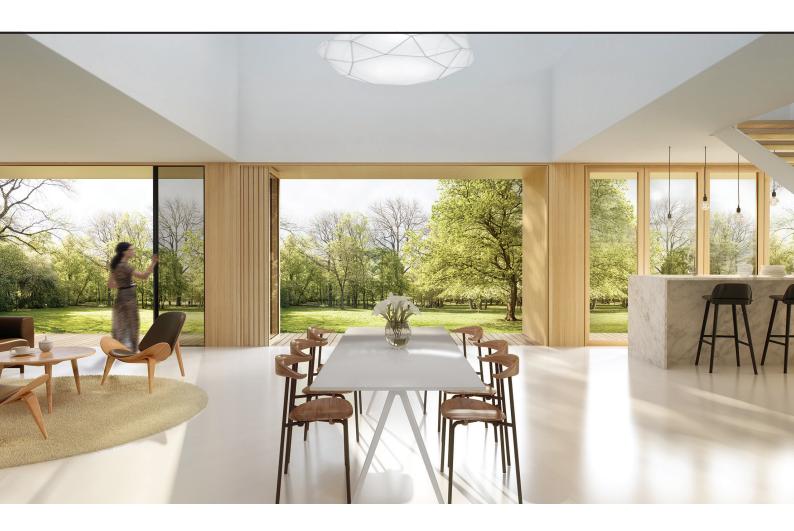

# Elevate your lifestyle with **RETRACTABLE SCREENS & SHADES**

There's no denying bi-folds and other large doors transform your home. How else can you achieve such luxurious open plan living that lets you connect seamlessly with the outdoors?

When planning a renovation or new build it's easy to be distracted organizing your beautiful bi-folds or sliding doors — but what will you do when you need a little privacy? How will you manage sun glare or control insects?

Centor's award-winning S4 Screen & Shade System — with retractable insect screens and shades — takes care of that for you. Our unique products are built into the wall, meaning screens and shades are there when needed and hidden when not.

Specifically designed for large doors, S4 can span up to 3200mm high and 9013mm wide<sup>1</sup>.