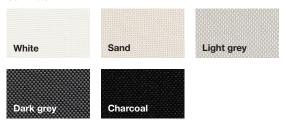

ics are fully retained within the frame with no gaps — to allow total control of insects, sunlight and privacy.
- Screen and shade fabrics are held securely in place by top and bottom tabs, preventing screen blow-out
   even in a breeze.
- Sill cover is quick and easy to remove to make cleaning trouble free.
- The system can be fitted to the inside or the outside of the opening.



### **FABRIC RANGE**

### Light-filtering and blockout shades

Luxury fabrics for shades are available in a range of colours and textures. Suitable for blinds mounted on the inside.

#### **Boston**



#### Tuscany



#### Mercury



# Sun-filtering shades

Perfect for reducing glare, solar heat gain and fading. Hard-wearing and easy to clean qualities it an be fitted internally or externally.

#### Sun-filter



# CHOOSE FABRICS FOR YOUR NEEDS



#### Light-filtering

Manages glare and provides privacy during the day while still letting light through.



Provides complete darkness. Perfect for bedrooms and media rooms.



#### Sun-filtering

Reduces strong glare, solar heat gain and fading. Hard wearing & easy to clean.

# **INSECT SCREENS**

#### Standard and tight weave mesh

Insect mesh is available in two different weave styles to suit varying environmental requirements.



# **ALUMINIUM FRAME**

S4 is constructed from durable aluminium. The frame can be powder coated in one of our popular colours or customised to colour match<sup>2</sup> other decor.



1 Maximum measurements vary depending on your fabric selection as fabric widths are established by fabric thickness. Your consultant will b