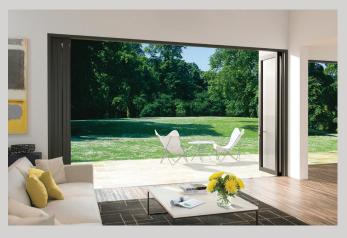

Centor's award-winning S4 Screen & Shade System — with retractable insect screens and shades — takes care of that for you. Our unique products are built into the wall, meaning screens and shades are there when needed and hidden when not.

# ENGINEERED LUXURY

- Fabrics are fully retained within the frame with no gaps — to allow total control of insects, sunlight and privacy.
- Screen and shade fabrics are held securely in place by top and bottom tabs, preventing screen blow-out
   even in a breeze.
- Sill cover is quick and easy to remove to make cleaning trouble free.
- The system can be fitted to the inside or the outside of the opening.