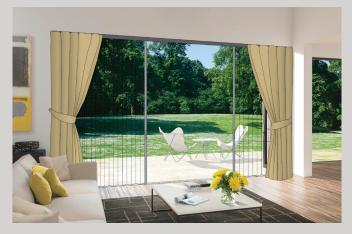

# Don't let busy curtains or screens spoil your view!

Traditional curtains crowd your doorway while pleated screens detract from your view outside.

Screens & shades retract into the frame meaning they're available when needed and hidden when not.

Retractable shades let you control sunlight, glare and privacy — with light-filtering and full blockout options.

Insect screens help you manage insects while allowing breezes into your home — reducing the need for cooling.

### Light-filtering and blockout shades

Luxury fabrics for shades are available in a range of colors and textures. Suitable for blinds mounted on the inside.

### Sun-filtering shades

Perfect for reducing glare, solar heat gain and fading. Hard-wearing and easy to clean qualities it an be fitted internally or externally.