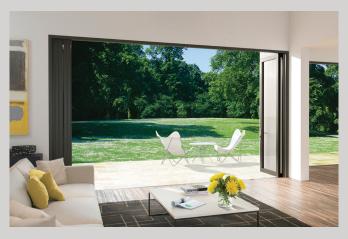

Centor's award-winning S4 Screen & Shade System — with retractable insect screens and shades — takes care of that for you. Our unique products are built into the wall, meaning screens and shades are there when needed and hidden when not.

# CONSIDERED DESIGN

Finger-tip operation Engineered to glide from any height

Clear vistas Built in system keeps views uninterrupted

Versatile Pairs with many door and window types

Replaceable Shades can be replaced should tastes change

Made to order Custom-made to your specific requirements

Custom colors Choose from many options for shades & frame colors

Reduce cooling needs Screens allow breezes while shades reduce heat

Unobtrusive Screens are there when needed & hidden when not

# ENGINEERED LUXURY

- Fabrics are fully retained within the frame with no gaps — to allow total control of insects, sunlight and privacy.
- Screen and shade fabrics are held securely in place by top and bottom tabs, preventing screen blow-out — even in a breeze.
- Sill cover is quick and easy to remove to make cleaning trouble free.
- The system can be fitted to the inside or the outside of the opening.