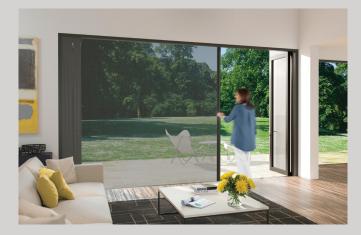

Centor's award-winning S4 Screen & Shade System — with retractable insect screens and shades — takes care of that for you. Our unique products are built into the wall, meaning screens and shades are there when needed and hidden when not.

Retractable shades let you control sunlight, glare and privacy — with light-filtering and full blockout options.

Insect screens help you manage insects while allowing breezes into your home — reducing the need for cooling.