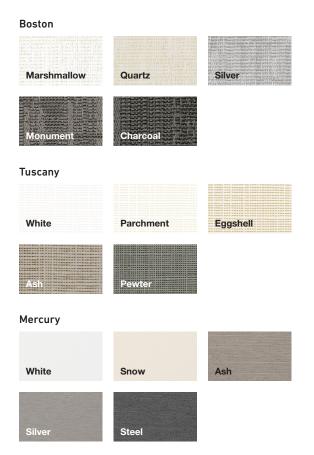

# FABRIC RANGE

### Light-filtering and blockout shades

Luxury fabrics for shades are available in a range of colors and textures. Suitable for blinds mounted on the inside.

### Sun-filtering shades

Perfect for reducing glare, solar heat gain and fading. Hard-wearing and easy to clean qualities it an be fitted internally or externally.