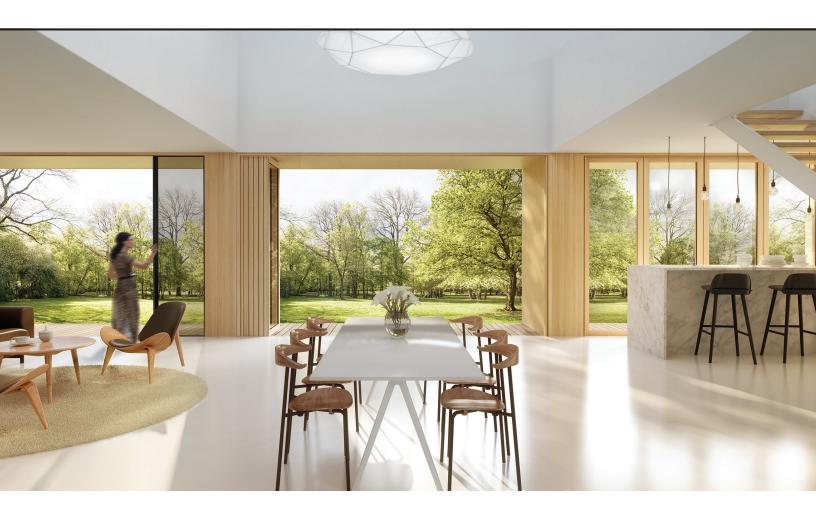

# *Elevate your lifestyle with* **RETRACTABLE SCREENS & SHADES**

There's no denying bi-folds and other large doors transform your home. How else can you achieve such luxurious open plan living that lets you connect seamlessly with the outdoors?

When planning a renovation or new build it's easy to be distracted organizing your beautiful bi-folds or sliding doors — but what will you do when you need a little privacy? How will you manage sun glare or control insects?

Centor's award-winning S4 Screen & Shade System — with retractable insect screens and shades — takes care of that for you. Our unique products are built into the wall, meaning screens and shades are there when needed and hidden when not.

Specifically designed for large doors, S4 can span 126" (3200mm) high and 354 13/16" (9013mm) wide<sup>1</sup>.