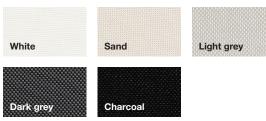

## **INSECT SCREENS**

### Standard and tight weave mesh

Insect mesh is available in two different weave styles to suit varying environmental requirements.