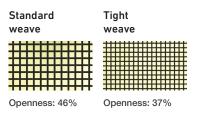

### Standard and tight weave mesh

Insect mesh is available in two different weave styles to suit varying environmental requirements.