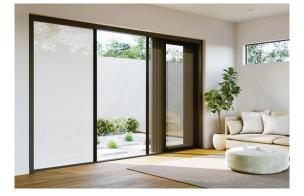

## **INSECT SCREENS**

### Standard and tight weave mesh

Insect mesh is available in two different weave styles to suit varying environmental requirements.

### ALUMINUM FRAME

Aluminum frame S4 is constructed from durable aluminum. The frame can be painted in one of our popular colors (centor. com/us/screens) or customized to color match existing doors and windows<sup>2</sup>.