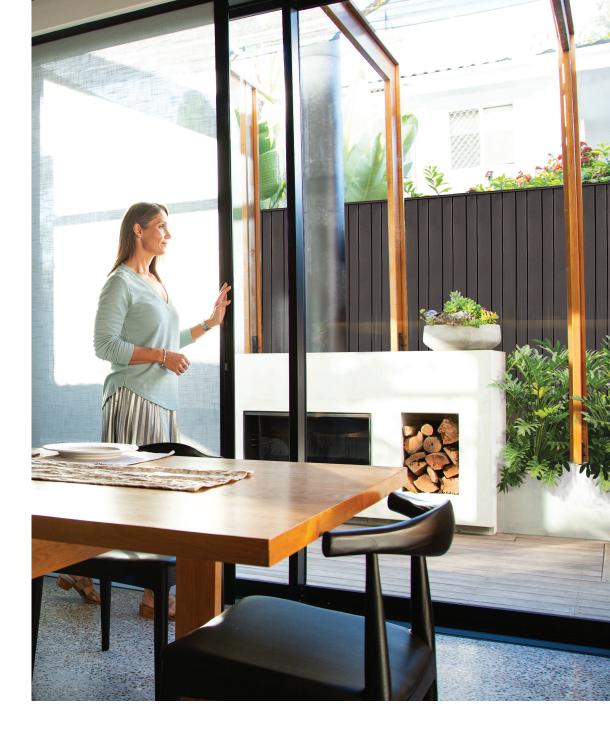

Centor's award-winning S4 Screen & Shade System — with retractable insect screens and shades — takes care of that for you. Our unique products are built into the wall, meaning screens and shades are there when needed and hidden when not.

# Don't let busy curtains or screens spoil your view!

Traditional curtains crowd your doorway while pleated screens detract from your view outside.

Screens & shades retract into the frame meaning they're available when needed and hidden when not.

Retractable shades let you control sunlight, glare and privacy — with light-filtering and full blockout options.

Insect screens help you manage insects while allowing breezes into your home — reducing the need for cooling.

# ENGINEERED LUXURY

- Fabrics are fully retained within the frame with no gaps — to allow total control of insects, sunlight and privacy.
- Screen and shade fabrics are held securely in place by top and bottom tabs, preventing screen blow-out — even in a breeze.
- Sill cover is quick and easy to remove to make cleaning trouble free.
- The system can be fitted to the inside or the outside of the opening.