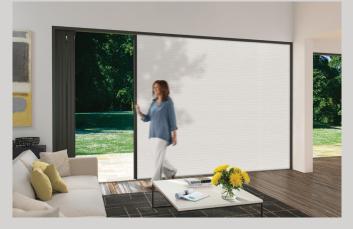

# Don't let busy curtains or screens spoil your view!

Traditional curtains crowd your doorway while pleated screens detract from your view outside.

Screens & shades retract into the frame meaning they're available when needed and hidden when not.

Retractable shades let you control sunlight, glare and privacy — with light-filtering and full blockout options.

Insect screens help you manage insects while allowing breezes into your home — reducing the need for cooling.